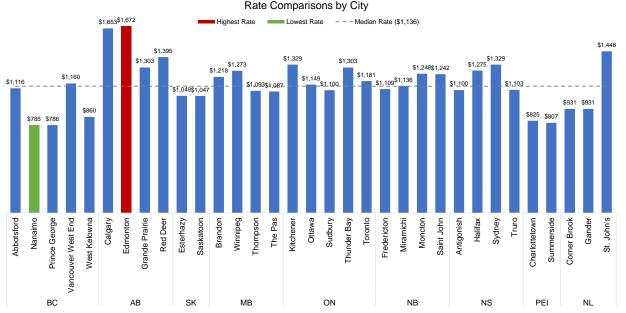

#### (18) (19) Rates Legend Gender: Female Gender: Male 10 Lowest Sampled Rates Gender: Female Gender: Male Gender: Male Gender: Female 10 Highest Sampled Rates Age: 51 Age: 51 Age: 58 Age: 58 Age: 60 Age: 60 Lowest/Highest Rate Bolded Employed Employed Employed Employed Employed Employed Single Single Single Single Single Single Years Licensed: 35 Years Licensed: 35 Years Licensed: 42 Years Licensed: 42 Years Licensed: 44 Years Licensed: 44 License: Fully Licensed 1998 FORD F150 1998 FORD F150 2018 HONDA CR-V EX 2018 HONDA CR-V EX 2014 CHEVROLET 2014 CHEVROLET SUPERCAB **SUPERCAB** CRUZE LT TURBO CRUZE LT TURBO Claim and conviction free Commute: 10 KM Commute: 10 KM Commute: 20 KM Commute: 20 KM Commute: 20 KM Commute: 20 KM Annual KM: 20,000 KM **British Columbia** Abbotsford \$1,006 \$1,006 \$1,151 \$1,151 \$1,116 \$1,116 Nanaimo \$714 \$809 \$785 \$785 \$714 \$809 Prince George \$676 \$676 \$857 \$857 \$786 \$786 Vancouver West End \$1,076 \$1,076 \$1,168 \$1,168 \$1,160 \$1,160 West Kelowna \$761 \$761 \$901 \$901 \$860 \$860 Calgary \$2,052 \$2,028 \$1,645 \$1,286 \$1,231 \$1,653 Edmonton \$1,295 \$1,290 \$1,897 \$1,930 \$1,659 \$1,672 \$1.732 \$1,701 Grande Prairie \$999 \$1,310 \$987 \$1,303 Red Deer \$1,090 \$1,075 \$1,946 \$1,901 \$1,407 \$1,395 \$687 \$1,175 Esterhazy \$687 \$1,175 \$1,049 \$1,049 \$1,173 \$1,047 \$1,047 \$686 \$686 \$1,173 Saskatoon Manitoba Brandon \$441 \$441 \$1,293 \$1,293 \$1,218 \$1,218 Winnipeg \$460 \$460 \$1,354 \$1,354 \$1,273 \$1,273 \$1,159 Thompson \$388 \$388 \$1,159 \$1,093 \$1,093 The Pas \$383 \$383 \$1,154 \$1,154 \$1,087 \$1,087 Kitchener \$907 \$1,450 \$1,416 \$1,241 \$1,329 \$905 \$735 \$724 \$1,289 \$1,243 \$1,055 \$1,149 Ottawa \$738 \$750 \$1,283 \$1,244 \$1,112 \$1,100 Sudbury Thunder Bay \$999 \$987 \$1,732 \$1,701 \$1,310 \$1,303 Toronto \$707 \$713 \$1,485 \$1,442 \$1,121 \$1,181 **New Brunswick** Fredericton \$636 \$636 \$1,192 \$1,192 \$1,109 \$1,109 Miramichi \$649 \$649 \$1,242 \$1,242 \$1,136 \$1,136 Moncton \$705 \$705 \$1,335 \$1,335 \$1,248 \$1,248 Saint John \$687 \$687 \$1,344 \$1,344 \$1,242 \$1,242 **Nova Scotia** Antigonish \$738 \$732 \$1,265 \$1,253 \$1,108 \$1,100 Halifax \$852 \$844 \$1,390 \$1,378 \$1,285 \$1,275 Sydney \$890 \$880 \$1,473 \$1,460 \$1,339 \$1,329 \$747 \$741 \$1,258 \$1,247 \$1,110 \$1,103 Truro **Prince Edward Island** Charlottetown \$551 \$546 \$1,008 \$995 \$839 \$825 Summerside \$539 \$536 \$987 \$975 \$819 \$807 Corner Brook \$654 \$654 \$969 \$969 \$931 \$931 Gander \$654 \$654 \$969 \$969 \$931 \$931

\$1,418

\$1,448

\$1,448

\$1,418