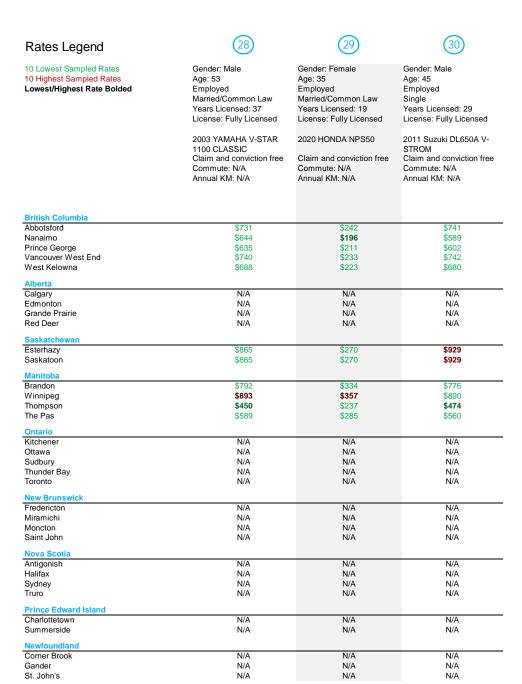

# Single Operator and Automobile Profiles

| Rates Legend               | 1                           | 2                           | 3                           | 4                           | 5                                        | 6                                        | 7                            | 8                             |
|----------------------------|-----------------------------|-----------------------------|-----------------------------|-----------------------------|------------------------------------------|------------------------------------------|------------------------------|-------------------------------|
| 10 Lowest Sampled Rates    | Gender: Male                | Gender: Female              | Gender: Male                | Gender: Female              | Gender: Male                             | Gender: Female                           | Gender: Male                 | Gender: Female                |
| 10 Highest Sampled Rates   | Age: 18                     | Age: 18                     | Age: 22                     | Age: 22                     | Age: 30                                  | Age: 30                                  | Age: 35                      | Age: 35                       |
| Lowest/Highest Rate Bolded | Student                     | Student                     | Student                     | Student                     | Employed                                 | Employed                                 | Employed                     | Employed                      |
|                            | Single<br>Years Licensed: 2 | Single<br>Years Licensed: 2 | Single<br>Years Licensed: 6 | Single<br>Years Licensed: 6 | Married/Common Law<br>Years Licensed: 14 | Married/Common Law<br>Years Licensed: 14 | Single<br>Years Licensed: 19 | Single<br>Years Licensed: 19  |
|                            | License: Stage 2 Learners   |                             | License: Fully Licensed     | License: Fully Licensed     | License: Fully Licensed                  | License: Fully Licensed                  | License: Fully Licensed      | License: Fully Licensed       |
|                            | Elochoo. Otago 2 Eodinoro   | Electrice: Glage 2 Learners | Election 1 dily Election    | Election 1 dily Election    | Election 1 dily Election                 | Liberise. Fully Electrised               | Electrice: I any Electriced  | Election 1 dily Election      |
|                            | 2012 HONDA CIVIC LX         | 2012 HONDA CIVIC LX         | 2008 HONDA CIVIC EX-L       | 2008 HONDA CIVIC EX-L       | 2019 FORD F350 SD XLT                    | 2019 FORD F350 SD XLT                    | 2018 VOLKSWAGEN              | 2018 VOLKSWAGEN               |
|                            |                             |                             |                             |                             | CREW CAB                                 | CREW CAB                                 | TIGUAN 2.0 TSI               | TIGUAN 2.0 TSI                |
|                            | Claim and conviction free   | Claim and conviction free   | Accident, Sep. 2019         | Accident, Sep. 2019         | Accident, Mar. 2021                      | Accident, Mar. 2021                      |                              | 1 Major conviction, Sep. 2021 |
|                            | Commute: 7 KM               | Commute: 7 KM               | Commute: 10 KM              | Commute: 10 KM              | Commute: 10 KM                           | Commute: 10 KM                           | Commute: 20 KM               | Commute: 20 KM                |
|                            | Annual KM: 15,000 KM        | Annual KM: 20,000 KM                     | Annual KM: 20,000 KM                     | Annual KM: 20,000 KM         | Annual KM: 20,000 KM          |
|                            |                             |                             |                             |                             |                                          |                                          |                              |                               |
| Abbeteford                 | P2 004                      | \$2.004                     | ¢0.500                      | ¢0.500                      | ¢0.440                                   | ¢2.442                                   | ¢1 400                       | ¢1 400                        |
| Abbotsford<br>Nanaimo      | \$2,994<br>\$2,067          | \$2,994<br>\$2,067          | \$2,586<br>\$1,796          | \$2,586<br>\$1,796          | \$2,413<br>\$1,689                       | \$2,413<br>\$1,689                       | \$1,492<br><b>\$1,043</b>    | \$1,492<br><b>\$1,043</b>     |
| Prince George              | \$2,067<br>\$2,139          | \$2,067<br>\$2,139          | \$1,796<br>\$1,790          | \$1,796<br>\$1,790          | \$1,689<br>\$1,911                       | \$1,689<br>\$1,911                       | \$1,043<br>\$1,137           | \$1,043<br>\$1,137            |
| Vancouver West End         | \$3,044                     | \$3,044                     | \$2,680                     | \$2,680                     | \$2,385                                  | \$2,385                                  | \$1,495                      | \$1,495                       |
| West Kelowna               | \$2,311                     | \$2,311                     | \$1,971                     | \$1,971                     | \$1,928                                  | \$1,928                                  | \$1,178                      | \$1,178                       |
| Alberta                    |                             |                             |                             |                             |                                          |                                          |                              |                               |
| Calgary                    | \$6,140                     | \$4,928                     | \$4,207                     | \$3,663                     | \$5,042                                  | \$5,042                                  | \$2,712                      | \$2,639                       |
| Edmonton                   | \$6,471                     | \$5,169                     | \$4,376                     | \$3,827                     | \$4,480                                  | \$4,674                                  | \$2,754                      | \$2,701                       |
| Grande Prairie             | \$5,576                     | \$4,111                     | \$3,730                     | \$3,039                     | \$4,701                                  | \$4,701                                  | \$2,312                      | \$2,264                       |
| Red Deer                   | \$5,557                     | \$4,183                     | \$3,786                     | \$3,112                     | \$4,939                                  | \$4,939                                  | \$2,611                      | \$2,546                       |
| Saskatchewan               |                             |                             |                             |                             |                                          |                                          |                              |                               |
| Esterhazy<br>Saskatoon     | \$1,130<br><b>\$1,128</b>   | \$1,130<br><b>\$1,128</b>   | \$1,472<br>\$1,470          | \$1,472<br>\$1,470          | \$1,417<br>\$1.416                       | \$1,417<br>\$1.416                       | \$1,075<br>\$1,073           | \$1,075<br>\$1,073            |
|                            | \$1,126                     | \$1,120                     | \$1,470                     | \$1,470                     | \$1,410                                  | \$1,410                                  | \$1,073                      | \$1,073                       |
| Manitoba                   | 04.470                      | P4 470                      | C4 407                      | <b>C4 407</b>               | <b>04 504</b>                            | <b>64 504</b>                            | <b>#4.000</b>                | <b>64</b> 000                 |
| Brandon<br>Winnipeg        | \$1,472<br>\$1,540          | \$1,472<br>\$1,540          | \$1,427<br>\$1,492          | \$1,427<br>\$1,492          | \$1,521<br>\$1,581                       | \$1,521<br>\$1,581                       | \$1,300<br>\$1,359           | \$1,300<br>\$1,359            |
| Thompson                   | \$1,323                     | \$1,323                     | \$1,492                     | \$1,283                     | \$1,328                                  | \$1,328                                  | \$1,359                      | \$1,359<br>\$1,167            |
| The Pas                    | \$1,317                     | \$1,317                     | \$1,277                     | \$1,277                     | \$1,308                                  | \$1,308                                  | \$1,161                      | \$1,161                       |
| Ontario                    |                             |                             | . ,                         | . ,                         | , ,,,,,,,,,,,,,,,,,,,,,,,,,,,,,,,,,,,,,  | ,,,,,,,,,,,,,,,,,,,,,,,,,,,,,,,,,,,,,,,  |                              | * , -                         |
| Kitchener                  | \$5,774                     | \$4,596                     | \$3,468                     | \$3,252                     | \$3,423                                  | \$3,360                                  | \$2,032                      | \$1,986                       |
| Ottawa                     | \$4,482                     | \$3,659                     | \$2,811                     | \$2,670                     | \$3,103                                  | \$3,029                                  | \$1,802                      | \$1,753                       |
| Sudbury                    | \$4,869                     | \$3,944                     | \$2,899                     | \$2,620                     | \$3,256                                  | \$3,117                                  | \$1,819                      | \$1,767                       |
| Thunder Bay                | \$5,576                     | \$4,111                     | \$3,730                     | \$3,039                     | \$4,701                                  | \$4,701                                  | \$2,312                      | \$2,264                       |
| Toronto                    | \$5,294                     | \$3,997                     | \$3,232                     | \$2,755                     | \$3,356                                  | \$3,299                                  | \$1,916                      | \$1,876                       |
| New Brunswick              |                             |                             |                             |                             |                                          |                                          |                              |                               |
| Fredericton                | \$4,050                     | \$4,050                     | \$3,212                     | \$3,212                     | \$2,505                                  | \$2,505                                  | \$1,698                      | \$1,698                       |
| Miramichi                  | \$4,145                     | \$4,145                     | \$3,275                     | \$3,275                     | \$2,473                                  | \$2,473                                  | \$1,734                      | \$1,734                       |
| Moncton                    | \$4,509<br>\$4,483          | \$4,509<br>\$4,483          | \$3,551<br>\$3,500          | \$3,551<br>\$3,509          | \$2,785<br>\$2,760                       | \$2,785<br>\$2,769                       | \$1,892<br>\$1,880           | \$1,892<br>\$1,889            |
| Saint John                 | \$4,483                     | <b>Ф4,403</b>               | \$3,509                     | \$3,509                     | \$2,769                                  | \$∠,709                                  | \$1,889                      | \$1,009                       |
| Nova Scotia                | Φ4 QQ4                      | ¢2 544                      | ¢2.440                      | <b>\$0.000</b>              | \$2.400                                  | ¢2 440                                   | \$2.204                      | <b>\$2.057</b>                |
| Antigonish<br>Halifax      | \$4,284<br><b>\$5,315</b>   | \$3,544<br><b>\$4,452</b>   | \$3,118<br>\$3,707          | \$2,682<br>\$3,335          | \$3,493<br>\$3,944                       | \$3,419<br>\$3,863                       | \$2,294<br>\$2,681           | \$2,257<br>\$2,650            |
| Sydney                     | \$5,517                     | \$4,452<br>\$4,578          | \$3,707                     | \$3,508                     | \$3,944<br>\$4,014                       | \$3,931                                  | \$2,662                      | \$2,630<br>\$2,624            |
| Truro                      | \$4,328                     | \$3,588                     | \$3,153                     | \$2,716                     | \$3,488                                  | \$3,415                                  | \$2,292                      | \$2,256                       |
| Prince Edward Island       |                             |                             |                             |                             |                                          |                                          |                              |                               |
| Charlottetown              | \$3,023                     | \$2,782                     | \$2,003                     | \$1,868                     | \$3,125                                  | \$3,054                                  | \$1,428                      | \$1,386                       |
| Summerside                 | \$2,953                     | \$2,205                     | \$1,950                     | \$1,823                     | \$3,066                                  | \$2,999                                  | \$1,398                      | \$1,356                       |
| Newfoundland               |                             |                             |                             |                             |                                          |                                          |                              |                               |
| Corner Brook               | \$4,115                     | \$4,115                     | N/A                         | N/A                         | N/A                                      | N/A                                      | \$1,514                      | \$1,514                       |
| Gander                     | \$4,115                     | \$4,115                     | N/A                         | N/A                         | N/A                                      | N/A                                      | \$1,514                      | \$1,514                       |
| St. John's                 | \$6,828                     | \$6,828                     | N/A                         | N/A                         | N/A                                      | N/A                                      | \$2,255                      | \$2,255                       |