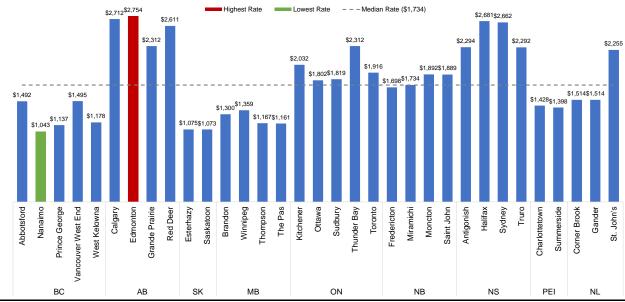

# Rate Comparisons

A summary of the rate comparisons for the customer profiles and cities can be found in Exhibit 2 – Results Summary. Exhibit 3 – Profile Results presents the operator(s) and vehicle(s) information for each profile alongside graphical rate comparisons between the provinces. Exhibit 4 – Additional Statistics displays the average, minimum, maximum, median, 25<sup>th</sup> percentile, and 75<sup>th</sup> percentile rates sampled for the customer profiles and cities.

Throughout the exhibits information is generally displayed with the provinces arranged from west to east across the country. For Exhibits 2 and 3, in cases where five or more sampled quotes were obtained for a given customer profile in a certain city, an average of the second to fourth lowest rates quotes was used in the comparisons. This average was intended to reflect the likelihood that a customer shopping for insurance is most likely to choose one of the best rates available to them. Where fewer than five quotes were provided, an average of all quotes obtained was used in the comparisons.

# **Province Specific Notes**

Manitoba - All Manitoba drivers pay an additional driver license premium on top of the vehicle insurance premium, based on the driver's Driver Safety Rating level. The license premiums are included in the rates shown in the exhibits.