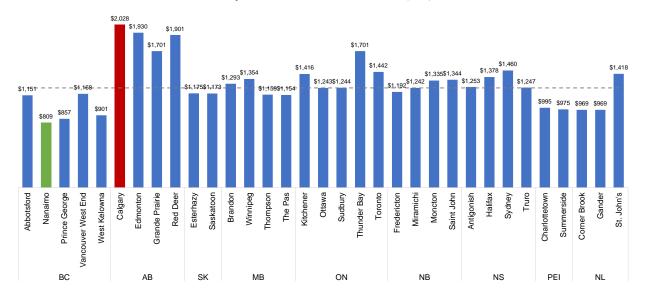

#### (18) (19) Rates Legend Gender: Female Gender: Male 10 Lowest Sampled Rates Gender: Female Gender: Male Gender: Male Gender: Female 10 Highest Sampled Rates Age: 51 Age: 51 Age: 58 Age: 58 Age: 60 Age: 60 Lowest/Highest Rate Bolded Employed Employed Employed Employed Employed Employed Single Single Single Single Single Single Years Licensed: 35 Years Licensed: 35 Years Licensed: 42 Years Licensed: 42 Years Licensed: 44 Years Licensed: 44 License: Fully Licensed 1998 FORD F150 1998 FORD F150 2018 HONDA CR-V EX 2018 HONDA CR-V EX 2014 CHEVROLET 2014 CHEVROLET SUPERCAB **SUPERCAB** CRUZE LT TURBO CRUZE LT TURBO Claim and conviction free Commute: 10 KM Commute: 10 KM Commute: 20 KM Commute: 20 KM Commute: 20 KM Commute: 20 KM Annual KM: 20,000 KM **British Columbia** Abbotsford \$1,006 \$1,006 \$1,151 \$1,151 \$1,116 \$1,116 Nanaimo \$714 \$809 \$785 \$785 \$714 \$809 Prince George \$676 \$676 \$857 \$857 \$786 \$786 Vancouver West End \$1,076 \$1,076 \$1,168 \$1,168 \$1,160 \$1,160 West Kelowna \$761 \$761 \$901 \$901 \$860 \$860 Calgary \$2,052 \$2,028 \$1,645 \$1,286 \$1,231 \$1,653 Edmonton \$1,295 \$1,290 \$1,897 \$1,930 \$1,659 \$1,672 \$1.732 \$1,701 Grande Prairie \$999 \$1,310 \$987 \$1,303 Red Deer \$1,090 \$1,075 \$1,946 \$1,901 \$1,407 \$1,395 \$687 \$1,175 Esterhazy \$687 \$1,175 \$1,049 \$1,049 \$1,173 \$1,047 \$1,047 \$686 \$686 \$1,173 Saskatoon Manitoba Brandon \$441 \$441 \$1,293 \$1,293 \$1,218 \$1,218 Winnipeg \$460 \$460 \$1,354 \$1,354 \$1,273 \$1,273 \$1,159 Thompson \$388 \$388 \$1,159 \$1,093 \$1,093 The Pas \$383 \$383 \$1,154 \$1,154 \$1,087 \$1,087 Kitchener \$907 \$1,450 \$1,416 \$1,241 \$1,329 \$905 \$735 \$724 \$1,289 \$1,243 \$1,055 \$1,149 Ottawa \$738 \$750 \$1,283 \$1,244 \$1,112 \$1,100 Sudbury Thunder Bay \$999 \$987 \$1,732 \$1,701 \$1,310 \$1,303 Toronto \$707 \$713 \$1,485 \$1,442 \$1,121 \$1,181 **New Brunswick** Fredericton \$636 \$636 \$1,192 \$1,192 \$1,109 \$1,109 Miramichi \$649 \$649 \$1,242 \$1,242 \$1,136 \$1,136 Moncton \$705 \$705 \$1,335 \$1,335 \$1,248 \$1,248 Saint John \$687 \$687 \$1,344 \$1,344 \$1,242 \$1,242 **Nova Scotia** Antigonish \$738 \$732 \$1,265 \$1,253 \$1,108 \$1,100 Halifax \$852 \$844 \$1,390 \$1,378 \$1,285 \$1,275 Sydney \$890 \$880 \$1,473 \$1,460 \$1,339 \$1,329 \$747 \$741 \$1,258 \$1,247 \$1,110 \$1,103 Truro **Prince Edward Island** Charlottetown \$551 \$546 \$1,008 \$995 \$839 \$825 Summerside \$539 \$536 \$987 \$975 \$819 \$807 Corner Brook \$654 \$654 \$969 \$969 \$931 \$931 Gander \$654 \$654 \$969 \$969 \$931 \$931