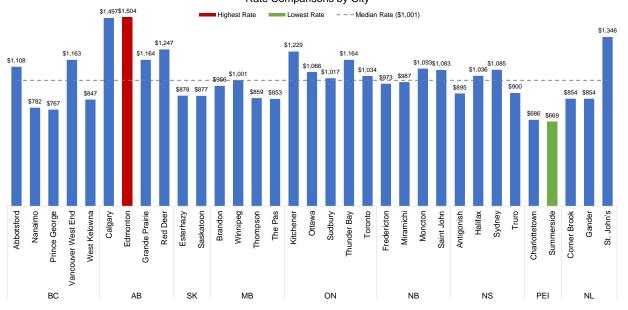

# Rate Comparisons

A summary of the rate comparisons for the customer profiles and cities can be found in Exhibit 2 – Results Summary. Exhibit 3 – Profile Results presents the operator(s) and vehicle(s) information for each profile alongside graphical rate comparisons between the provinces. Exhibit 4 – Additional Statistics displays the average, minimum, maximum, median, 25<sup>th</sup> percentile, and 75<sup>th</sup> percentile rates sampled for the customer profiles and cities.

Throughout the exhibits information is generally displayed with the provinces arranged from west to east across the country. For Exhibits 2 and 3, in cases where five or more sampled quotes were obtained for a given customer profile in a certain city, an average of the second to fourth lowest rates quotes was used in the comparisons. This average was intended to reflect the likelihood that a customer shopping for insurance is most likely to choose one of the best rates available to them. Where fewer than five quotes were provided, an average of all quotes obtained was used in the comparisons.

# **Province Specific Notes**

Manitoba - All Manitoba drivers pay an additional driver license premium on top of the vehicle insurance premium, based on the driver's Driver Safety Rating level. The license premiums are included in the rates shown in the exhibits.