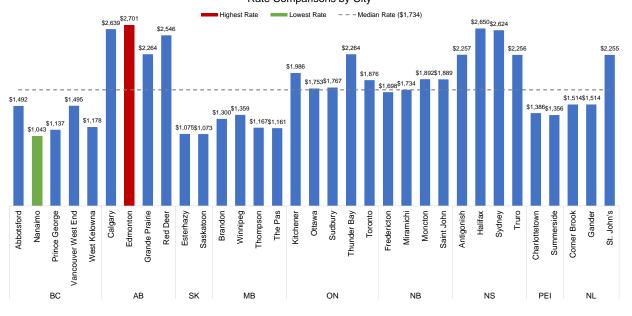

# Rate Comparisons

A summary of the rate comparisons for the customer profiles and cities can be found in Exhibit 2 – Results Summary. Exhibit 3 – Profile Results presents the operator(s) and vehicle(s) information for each profile alongside graphical rate comparisons between the provinces. Exhibit 4 – Additional Statistics displays the average, minimum, maximum, median, 25<sup>th</sup> percentile, and 75<sup>th</sup> percentile rates sampled for the customer profiles and cities.

Throughout the exhibits information is generally displayed with the provinces arranged from west to east across the country. For Exhibits 2 and 3, in cases where five or more sampled quotes were obtained for a given customer profile in a certain city, an average of the second to fourth lowest rates quotes was used in the comparisons. This average was intended to reflect the likelihood that a customer shopping for insurance is most likely to choose one of the best rates available to them. Where fewer than five quotes were provided, an average of all quotes obtained was used in the comparisons.

# **Province Specific Notes**

Manitoba - All Manitoba drivers pay an additional driver license premium on top of the vehicle insurance premium, based on the driver's Driver Safety Rating level. The license premiums are included in the rates shown in the exhibits.