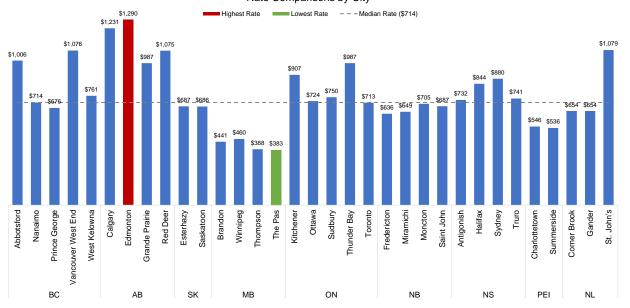

#### (18) (19) Rates Legend Gender: Female Gender: Male 10 Lowest Sampled Rates Gender: Female Gender: Male Gender: Male Gender: Female 10 Highest Sampled Rates Age: 51 Age: 51 Age: 58 Age: 58 Age: 60 Age: 60 Lowest/Highest Rate Bolded Employed Employed Employed Employed Employed Employed Single Single Single Single Single Single Years Licensed: 35 Years Licensed: 35 Years Licensed: 42 Years Licensed: 42 Years Licensed: 44 Years Licensed: 44 License: Fully Licensed 1998 FORD F150 1998 FORD F150 2018 HONDA CR-V EX 2018 HONDA CR-V EX 2014 CHEVROLET 2014 CHEVROLET SUPERCAB **SUPERCAB** CRUZE LT TURBO CRUZE LT TURBO Claim and conviction free Commute: 10 KM Commute: 10 KM Commute: 20 KM Commute: 20 KM Commute: 20 KM Commute: 20 KM Annual KM: 20,000 KM **British Columbia** Abbotsford \$1,006 \$1,006 \$1,151 \$1,151 \$1,116 \$1,116 Nanaimo \$714 \$809 \$785 \$785 \$714 \$809 Prince George \$676 \$676 \$857 \$857 \$786 \$786 Vancouver West End \$1,076 \$1,076 \$1,168 \$1,168 \$1,160 \$1,160 West Kelowna \$761 \$761 \$901 \$901 \$860 \$860 Calgary \$2,052 \$2,028 \$1,645 \$1,286 \$1,231 \$1,653 Edmonton \$1,295 \$1,290 \$1,897 \$1,930 \$1,659 \$1,672 \$1.732 \$1,701 Grande Prairie \$999 \$1,310 \$987 \$1,303 Red Deer \$1,090 \$1,075 \$1,946 \$1,901 \$1,407 \$1,395 \$687 \$1,175 Esterhazy \$687 \$1,175 \$1,049 \$1,049 \$1,173 \$1,047 \$1,047 \$686 \$686 \$1,173 Saskatoon Manitoba Brandon \$441 \$441 \$1,293 \$1,293 \$1,218 \$1,218 Winnipeg \$460 \$460 \$1,354 \$1,354 \$1,273 \$1,273 \$1,159 Thompson \$388 \$388 \$1,159 \$1,093 \$1,093 The Pas \$383 \$383 \$1,154 \$1,154 \$1,087 \$1,087 Kitchener \$907 \$1,450 \$1,416 \$1,241 \$1,329 \$905 \$735 \$724 \$1,289 \$1,243 \$1,055 \$1,149 Ottawa \$738 \$750 \$1,283 \$1,244 \$1,112 \$1,100 Sudbury Thunder Bay \$999 \$987 \$1,732 \$1,701 \$1,310 \$1,303 Toronto \$707 \$713 \$1,485 \$1,442 \$1,121 \$1,181 **New Brunswick** Fredericton \$636 \$636 \$1,192 \$1,192 \$1,109 \$1,109 Miramichi \$649 \$649 \$1,242 \$1,242 \$1,136 \$1,136 Moncton \$705 \$705 \$1,335 \$1,335 \$1,248 \$1,248 Saint John \$687 \$687 \$1,344 \$1,344 \$1,242 \$1,242 **Nova Scotia** Antigonish \$738 \$732 \$1,265 \$1,253 \$1,108 \$1,100 Halifax \$852 \$844 \$1,390 \$1,378 \$1,285 \$1,275 Sydney \$890 \$880 \$1,473 \$1,460 \$1,339 \$1,329 \$747 \$741 \$1,258 \$1,247 \$1,110 \$1,103 Truro **Prince Edward Island** Charlottetown \$551 \$546 \$1,008 \$995 \$839 \$825 Summerside \$539 \$536 \$987 \$975 \$819 \$807 Corner Brook \$654 \$654 \$969 \$969 \$931 \$931 Gander \$654 \$654 \$969 \$969 \$931 \$931