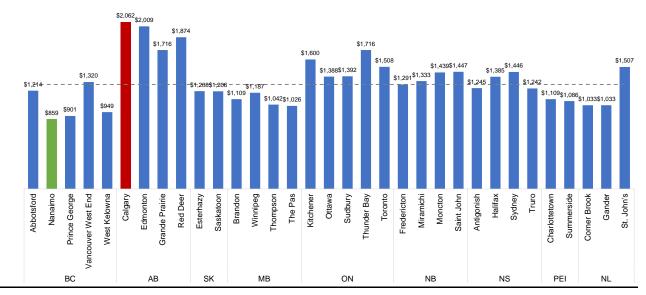

# Single Operator and Automobile Profiles

| Rates Legend                                     | 9                                             | 10                                            | 11)                                           | 12                                            | 13                                            | 14)                                           | 15                                            | 16                                            |
|--------------------------------------------------|-----------------------------------------------|-----------------------------------------------|-----------------------------------------------|-----------------------------------------------|-----------------------------------------------|-----------------------------------------------|-----------------------------------------------|-----------------------------------------------|
| 10 Lowest Sampled Rates 10 Highest Sampled Rates | Gender: Male<br>Age: 37                       | Gender: Female<br>Age: 37                     | Gender: Male<br>Age: 40                       | Gender: Female<br>Age: 40                     | Gender: Male<br>Age: 45                       | Gender: Female<br>Age: 45                     | Gender: Male<br>Age: 50                       | Gender: Female<br>Age: 50                     |
| Lowest/Highest Rate Bolded                       | Employed                                      | Employed                                      | Unemployed                                    | Unemployed                                    | Employed                                      | Employed                                      | Employed                                      | Employed                                      |
|                                                  | Married/Common Law                            | Married/Common Law                            | Single                                        | Single                                        | Married/Common Law                            | Married/Common Law                            | Married/Common Law                            | Married/Common Law                            |
|                                                  | Years Licensed: 21<br>License: Fully Licensed | Years Licensed: 21<br>License: Fully Licensed | Years Licensed: 24<br>License: Fully Licensed | Years Licensed: 24<br>License: Fully Licensed | Years Licensed: 29<br>License: Fully Licensed | Years Licensed: 29<br>License: Fully Licensed | Years Licensed: 34<br>License: Fully Licensed | Years Licensed: 34<br>License: Fully Licensed |
|                                                  | -                                             |                                               |                                               | ziconico. i uny ziconicou                     | Licenses, runy Licenses                       | Electrical Fully Electrica                    |                                               | Electrice: I ally Electriced                  |
|                                                  | 2021 TESLA MODEL 3<br>STANDARD RANGE PLUS 50  | 2021 TESLA MODEL 3<br>STANDARD RANGE PLUS 50  | 2017 FORD ESCAPE SE                           | 2017 FORD ESCAPE SE                           | 2018 FORD F150 XLT<br>SUPERCREW               | 2018 FORD F150 XLT                            | 2010 DODGE GRAND<br>CARAVAN SE                | 2010 DODGE GRAND<br>CARAVAN SE                |
|                                                  |                                               | Minor conviction, Mar. 2022                   | Claim and conviction free                     | Claim and conviction free                     | Claim and conviction free                     | SUPERCREW Claim and conviction free           | Claim and conviction free                     |                                               |
|                                                  | Commute: 80 KM                                | Commute: 80 KM                                | Commute: 0 KM                                 | Commute: 0 KM                                 | Commute: 100 KM                               | Commute: 100 KM                               | Commute: 10 KM                                | Commute: 10 KM                                |
|                                                  | Annual KM: 30,000 KM                          | Annual KM: 30,000 KM                          | Annual KM: 10,000 KM                          | Annual KM: 10,000 KM                          | Annual KM: 30,000 KM                          | Annual KM: 30,000 KM                          | Annual KM: 15,000 KM                          | Annual KM: 15,000 KM                          |
|                                                  |                                               |                                               |                                               |                                               |                                               |                                               |                                               |                                               |
| British Columbia                                 |                                               |                                               |                                               |                                               |                                               |                                               |                                               |                                               |
| Abbotsford                                       | \$2,166                                       | \$2,166                                       | \$1,214                                       | \$1,214                                       | \$1,458                                       | \$1,458                                       | \$1,108                                       | \$1,108                                       |
| Nanaimo<br>Prince George                         | \$1,497<br>\$1,783                            | \$1,497<br>\$1,783                            | <b>\$859</b><br>\$901                         | <b>\$859</b><br>\$901                         | <b>\$1,032</b><br>\$1,128                     | <b>\$1,032</b><br>\$1,128                     | \$782<br>\$767                                | \$782<br>\$767                                |
| Vancouver West End                               | \$1,783<br>\$2,061                            | \$1,783<br>\$2,061                            | \$901<br>\$1,320                              | \$901<br>\$1,320                              | \$1,128<br>\$1,475                            | \$1,128<br>\$1,475                            | \$767<br>\$1,163                              | \$767<br>\$1,163                              |
| West Kelowna                                     | \$1,769                                       | \$1,769                                       | \$949                                         | \$949                                         | \$1,152                                       | \$1,152                                       | \$847                                         | \$847                                         |
| Alberta                                          |                                               |                                               |                                               |                                               |                                               |                                               |                                               |                                               |
| Calgary                                          | \$4,375                                       | \$4,234                                       | \$2,062                                       | \$2,042                                       | \$2,874                                       | \$2,797                                       | \$1,489                                       | \$1,497                                       |
| Edmonton                                         | \$4,364                                       | \$4,264                                       | \$2,009                                       | \$2,003                                       | \$2,566                                       | \$2,538                                       | \$1,490                                       | \$1,504                                       |
| Grande Prairie<br>Red Deer                       | \$3,783<br>\$4,277                            | \$3,696<br>\$4,136                            | \$1,716<br>\$1,874                            | \$1,691<br>\$1,842                            | \$2,722<br><b>\$3,101</b>                     | \$2,629<br><b>\$2,972</b>                     | \$1,167<br>\$1,279                            | \$1,164<br>\$1,247                            |
|                                                  | Ψ 1,2                                         | ψ1,100                                        | ψ.,σ                                          | ψ1,0 i2                                       | 40,101                                        | <b>V</b> =,0. =                               | Ψ1,210                                        | Ψ.,=                                          |
| Saskatchewan<br>Esterhazy                        | \$1,376                                       | \$1,376                                       | \$1,208                                       | \$1,208                                       | \$1,359                                       | \$1,359                                       | \$878                                         | \$878                                         |
| Saskatoon                                        | \$1,374                                       | \$1,374                                       | \$1,206                                       | \$1,206                                       | \$1,358                                       | \$1,358                                       | \$877                                         | \$877                                         |
| Manitoba                                         |                                               |                                               |                                               |                                               |                                               |                                               |                                               |                                               |
| Brandon                                          | \$1,672                                       | \$1,672                                       | \$1,109                                       | \$1,109                                       | \$1,308                                       | \$1,308                                       | \$956                                         | \$956                                         |
| Winnipeg                                         | \$1,747<br>\$1,501                            | \$1,747<br>\$1,501                            | \$1,187                                       | \$1,187<br>\$1,042                            | \$1,360                                       | \$1,360<br>\$1,139                            | \$1,001                                       | \$1,001<br>\$859                              |
| Thompson<br>The Pas                              | \$1,501<br>\$1,493                            | \$1,501<br>\$1,493                            | \$1,042<br>\$1,026                            | \$1,042<br>\$1,026                            | \$1,139<br>\$1,123                            | \$1,139<br>\$1,123                            | \$859<br>\$853                                | \$853                                         |
| Ontario                                          | <b>4</b> 1,100                                | ¥1,100                                        | ¥1,1==                                        | ¥.,.==                                        | ¥1,1=5                                        | ¥.,,.==                                       | ****                                          | ****                                          |
| Kitchener                                        | \$3,743                                       | \$3,679                                       | \$1,600                                       | \$1,595                                       | \$1,765                                       | \$1,768                                       | \$1,209                                       | \$1,229                                       |
| Ottawa                                           | \$3,605                                       | \$3,536                                       | \$1,388                                       | \$1,365                                       | \$1,677                                       | \$1,652                                       | \$1,054                                       | \$1,066                                       |
| Sudbury                                          | \$3,396                                       | \$3,319                                       | \$1,392                                       | \$1,370                                       | \$1,630                                       | \$1,600                                       | \$997                                         | \$1,017                                       |
| Thunder Bay                                      | \$3,783                                       | \$3,696                                       | \$1,716                                       | \$1,691                                       | \$2,722                                       | \$2,629                                       | \$1,167                                       | \$1,164                                       |
| Toronto                                          | \$3,748                                       | \$3,659                                       | \$1,508                                       | \$1,522                                       | \$1,731                                       | \$1,733                                       | \$1,008                                       | \$1,034                                       |
| New Brunswick                                    | <b>CO 750</b>                                 | <b>0.750</b>                                  | <b>₾4.004</b>                                 | <b>\$4.004</b>                                | Ø4.405                                        | Φ4.40F                                        | <b>\$0.70</b>                                 | <b>#070</b>                                   |
| Fredericton<br>Miramichi                         | \$2,750<br>\$2,744                            | \$2,750<br>\$2,744                            | \$1,291<br>\$1,333                            | \$1,291<br>\$1,333                            | \$1,435<br>\$1.480                            | \$1,435<br>\$1,480                            | \$973<br>\$987                                | \$973<br>\$987                                |
| Moncton                                          | \$2,744<br>\$3,140                            | \$2,744<br>\$3,140                            | \$1,439                                       | \$1,439                                       | \$1,586                                       | \$1,460<br>\$1,586                            | \$1,093                                       | \$1,093                                       |
| Saint John                                       | \$3,126                                       | \$3,126                                       | \$1,447                                       | \$1,447                                       | \$1,604                                       | \$1,604                                       | \$1,083                                       | \$1,083                                       |
| Nova Scotia                                      |                                               |                                               |                                               |                                               |                                               |                                               |                                               |                                               |
| Antigonish                                       | \$2,151                                       | \$2,079                                       | \$1,245                                       | \$1,232                                       | \$2,104                                       | \$1,537                                       | \$897                                         | \$895                                         |
| Halifax                                          | \$2,602<br>\$3,541                            | \$2,522                                       | \$1,385<br>\$1,446                            | \$1,375<br>\$1,422                            | \$1,675                                       | \$1,649                                       | \$1,036<br>\$1,088                            | \$1,036<br>\$1,085                            |
| Sydney<br>Truro                                  | \$2,541<br>\$2,150                            | \$2,459<br>\$2,079                            | <b>\$1,446</b><br><b>\$1,242</b>              | \$1,433<br>\$1,230                            | \$1,797<br>\$1,558                            | <b>\$1,768</b><br><b>\$1,531</b>              | \$1,088<br>\$902                              | \$1,085<br>\$900                              |
| Prince Edward Island                             | <del></del> ,·                                | <del>+-</del> ,                               | ¥ · ,= ·=                                     | Ţ.,==-                                        | Ţ·,                                           | ¥ ·, ·                                        | ***-                                          | ****                                          |
| Charlottetown                                    | \$2,324                                       | \$2,262                                       | \$1,109                                       | \$1,085                                       | \$1,290                                       | \$1,253                                       | \$691                                         | \$686                                         |
| Summerside                                       | \$2,258                                       | \$2,198                                       | \$1,086                                       | \$1,063                                       | \$1,260                                       | \$1,224                                       | \$674                                         | \$669                                         |
| Newfoundland                                     |                                               |                                               |                                               |                                               |                                               |                                               |                                               |                                               |
| Corner Brook                                     | \$2,599                                       | \$2,599                                       | \$1,033                                       | \$1,033                                       | \$1,365                                       | \$1,365                                       | \$854                                         | \$854                                         |
| Gander                                           | \$2,599                                       | \$2,599                                       | \$1,033                                       | \$1,033                                       | \$1,365                                       | \$1,365                                       | \$854                                         | \$854                                         |
| St. John's                                       | \$3,785                                       | \$3,785                                       | \$1,507                                       | \$1,507                                       | \$1,893                                       | \$1,893                                       | \$1,346                                       | \$1,346                                       |