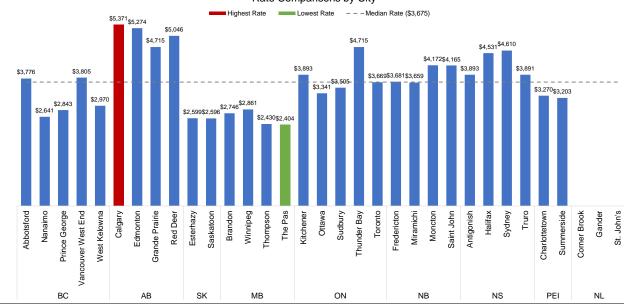

p. 2020

Vehicle 1

Make and Model: DODGE RAM 1500 ST QUAD CAB 4WD

Model Year: 10 KM Commute: Annual KM: 15,000 KM

Additional Operator(s) Gender: Female

55 Age: Years Licensed: 39 Occupation: Employed Relationship: Married/Common Law

Fully Licensed License: Claims/Convictions: Claim and conviction

Gender: Female

Age: 24 Years Licensed: 8 Occupation: Student Relationship: Single Fully Licensed License: Claims/Convictions: Claim and conviction Additional Vehicle(s)

Make and Model: MAZDA CX-5 GT 4DR AWD

Model Year: 2016 Commute: 10 KM Annual KM: 20.000 KM Provincial Averages

British Columbia \$3,207 New Brunswick Alberta \$5,102 Manitoba Saskatchewan \$2,598 Ontario

\$3,919 \$2,610 \$3.825 Nova Scotia Prince Edward Island Newfoundland

\$4,231 \$3,237 N/A

Rate Comparisons by City



# Profile Number 24

Operator 1

Male Gender: Age: 65 Years Licensed: 49

Occupation: Retired Married/Common Law Relationship: Fully Licensed License: Claims/Convictions: Claim and conviction

Additional Operator(s)

Gender: Female Age: 65 Years Licensed: 49 Occupation: Retired Relationship:

Married/Common Law Fully Licensed License: Claims/Convictions: Claim and conviction

free

Vehicle 1

Make and Model: TOYOTA COROLLA CE 4DR

Model Year: 2010 0 KM

Commute: Annual KM: 5,000 KM

Additional Vehicle(s)





Profile Number 25 Exhibit 3 - Profile Results

\$1,639

\$4,270

\$1,427

\$3,080

\$6,374

\$2,243

New Brunswick

Manitoba

Ontario

New Brunswick

Operator 1

Claims/Convictions:

Gender: Female 31 Age Years Licensed: 15

Occupation: Employed Relationship: Married/Common Law Full