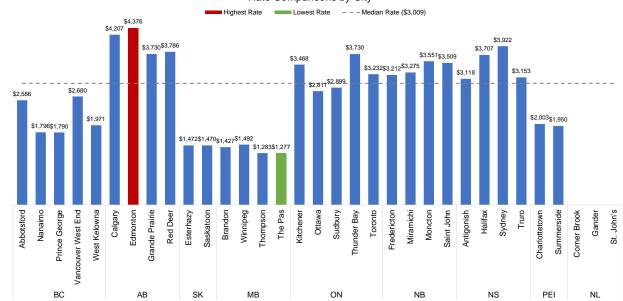

# Rate Comparisons

A summary of the rate comparisons for the customer profiles and cities can be found in Exhibit 2 – Results Summary. Exhibit 3 – Profile Results presents the operator(s) and vehicle(s) information for each profile alongside graphical rate comparisons between the provinces. Exhibit 4 – Additional Statistics displays the average, minimum, maximum, median, 25<sup>th</sup> percentile, and 75<sup>th</sup> percentile rates sampled for the customer profiles and cities.

Throughout the exhibits information is generally displayed with the provinces arranged from west to east across the country. For Exhibits 2 and 3, in cases where five or more sampled quotes were obtained for a given customer profile in a certain city, an average of the second to fourth lowest rates quotes was used in the comparisons. This average was intended to reflect the likelihood that a customer shopping for insurance is most likely to choose one of the best rates available to them. Where fewer than five quotes were provided, an average of all quotes obtained was used in the comparisons.

The additional statistics shown in Exhibit 4 are also dependent on the number of sampled quotes obtained. If only 1 quote was obtained, only the average rate is shown. If 2 quotes were obtained, the average rate is shown as well as the minimum and maximum. If 3 quotes were obtained, the average, minimum, median, and maximum rates are shown. And lastly if 4 or more quotes were obtained, the average, minimum, 25<sup>th</sup> percentile, median, 75<sup>th</sup> percentile, and maximum rates are shown.