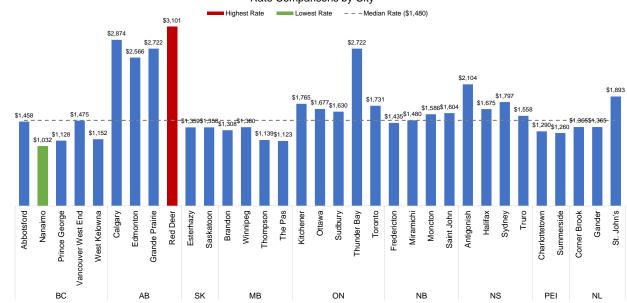

# Single Operator and Automobile Profiles

| Rates Legend                                     | 9                                             | 10                                            | 11)                                           | 12                                            | 13                                            | 14)                                           | 15                                            | 16                                            |
|--------------------------------------------------|-----------------------------------------------|-----------------------------------------------|-----------------------------------------------|-----------------------------------------------|-----------------------------------------------|-----------------------------------------------|-----------------------------------------------|-----------------------------------------------|
| 10 Lowest Sampled Rates 10 Highest Sampled Rates | Gender: Male<br>Age: 37                       | Gender: Female<br>Age: 37                     | Gender: Male<br>Age: 40                       | Gender: Female<br>Age: 40                     | Gender: Male<br>Age: 45                       | Gender: Female<br>Age: 45                     | Gender: Male<br>Age: 50                       | Gender: Female<br>Age: 50                     |
| Lowest/Highest Rate Bolded                       | Employed                                      | Employed                                      | Unemployed                                    | Unemployed                                    | Employed                                      | Employed                                      | Employed                                      | Employed                                      |
|                                                  | Married/Common Law                            | Married/Common Law                            | Single                                        | Single                                        | Married/Common Law                            | Married/Common Law                            | Married/Common Law                            | Married/Common Law                            |
|                                                  | Years Licensed: 21<br>License: Fully Licensed | Years Licensed: 21<br>License: Fully Licensed | Years Licensed: 24<br>License: Fully Licensed | Years Licensed: 24<br>License: Fully Licensed | Years Licensed: 29<br>License: Fully Licensed | Years Licensed: 29<br>License: Fully Licensed | Years Licensed: 34<br>License: Fully Licensed | Years Licensed: 34<br>License: Fully Licensed |
|                                                  | -                                             |                                               |                                               | ziconico. i uny ziconicou                     | Licenses, runy Licenses                       | Electrical Fully Electrica                    |                                               | Electrice: I ally Electriced                  |
|                                                  | 2021 TESLA MODEL 3<br>STANDARD RANGE PLUS 50  | 2021 TESLA MODEL 3<br>STANDARD RANGE PLUS 50  | 2017 FORD ESCAPE SE                           | 2017 FORD ESCAPE SE                           | 2018 FORD F150 XLT<br>SUPERCREW               | 2018 FORD F150 XLT                            | 2010 DODGE GRAND<br>CARAVAN SE                | 2010 DODGE GRAND<br>CARAVAN SE                |
|                                                  |                                               | Minor conviction, Mar. 2022                   | Claim and conviction free                     | Claim and conviction free                     | Claim and conviction free                     | SUPERCREW Claim and conviction free           | Claim and conviction free                     |                                               |
|                                                  | Commute: 80 KM                                | Commute: 80 KM                                | Commute: 0 KM                                 | Commute: 0 KM                                 | Commute: 100 KM                               | Commute: 100 KM                               | Commute: 10 KM                                | Commute: 10 KM                                |
|                                                  | Annual KM: 30,000 KM                          | Annual KM: 30,000 KM                          | Annual KM: 10,000 KM                          | Annual KM: 10,000 KM                          | Annual KM: 30,000 KM                          | Annual KM: 30,000 KM                          | Annual KM: 15,000 KM                          | Annual KM: 15,000 KM                          |
|                                                  |                                               |                                               |                                               |                                               |                                               |                                               |                                               |                                               |
| British Columbia                                 |                                               |                                               |                                               |                                               |                                               |                                               |                                               |                                               |
| Abbotsford                                       | \$2,166                                       | \$2,166                                       | \$1,214                                       | \$1,214                                       | \$1,458                                       | \$1,458                                       | \$1,108                                       | \$1,108                                       |
| Nanaimo<br>Prince George                         | \$1,497<br>\$1,783                            | \$1,497<br>\$1,783                            | <b>\$859</b><br>\$901                         | <b>\$859</b><br>\$901                         | <b>\$1,032</b><br>\$1,128                     | <b>\$1,032</b><br>\$1,128                     | \$782<br>\$767                                | \$782<br>\$767                                |
| Vancouver West End                               | \$1,783<br>\$2,061                            | \$1,783<br>\$2,061                            | \$901<br>\$1,320                              | \$901<br>\$1,320                              | \$1,128<br>\$1,475                            | \$1,128<br>\$1,475                            | \$767<br>\$1,163                              | \$767<br>\$1,163                              |
| West Kelowna                                     | \$1,769                                       | \$1,769                                       | \$949                                         | \$949                                         | \$1,152                                       | \$1,152                                       | \$847                                         | \$847                                         |
| Alberta                                          |                                               |                                               |                                               |                                               |                                               |                                               |                                               |                                               |
| Calgary                                          | \$4,375                                       | \$4,234                                       | \$2,062                                       | \$2,042                                       | \$2,874                                       | \$2,797                                       | \$1,489                                       | \$1,497                                       |
| Edmonton                                         | \$4,364                                       | \$4,264                                       | \$2,009                                       | \$2,003                                       | \$2,566                                       | \$2,538                                       | \$1,490                                       | \$1,504                                       |
| Grande Prairie<br>Red Deer                       | \$3,783<br>\$4,277                            | \$3,696<br>\$4,136                            | \$1,716<br>\$1,874                            | \$1,691<br>\$1,842                            | \$2,722<br><b>\$3,101</b>                     | \$2,629<br><b>\$2,972</b>                     | \$1,167<br>\$1,279                            | \$1,164<br>\$1,247                            |
|                                                  | Ψ 1,2                                         | ψ1,100                                        | ψ.,σ                                          | ψ1,0 i2                                       | 40,101                                        | <b>V</b> =,0. =                               | Ψ1,210                                        | Ψ.,=                                          |
| Saskatchewan<br>Esterhazy                        | \$1,376                                       | \$1,376                                       | \$1,208                                       | \$1,208                                       | \$1,359                                       | \$1,359                                       | \$878                                         | \$878                                         |
| Saskatoon                                        | \$1,374                                       | \$1,374                                       | \$1,206                                       | \$1,206                                       | \$1,358                                       | \$1,358                                       | \$877                                         | \$877                                         |
| Manitoba                                         |                                               |                                               |                                               |                                               |                                               |                                               |                                               |                                               |
| Brandon                                          | \$1,672                                       | \$1,672                                       | \$1,109                                       | \$1,109                                       | \$1,308                                       | \$1,308                                       | \$956                                         | \$956                                         |
| Winnipeg                                         | \$1,747<br>\$1,501                            | \$1,747<br>\$1,501                            | \$1,187                                       | \$1,187<br>\$1,042                            | \$1,360                                       | \$1,360<br>\$1,139                            | \$1,001                                       | \$1,001<br>\$859                              |
| Thompson<br>The Pas                              | \$1,501<br>\$1,493                            | \$1,501<br>\$1,493                            | \$1,042<br>\$1,026                            | \$1,042<br>\$1,026                            | \$1,139<br>\$1,123                            | \$1,139<br>\$1,123                            | \$859<br>\$853                                | \$853                                         |
| Ontario                                          | <b>4</b> 1,100                                | ¥1,100                                        | ¥1,1==                                        | ¥.,.==                                        | ¥1,1=5                                        | ¥.,,.==                                       | ****                                          | ****                                          |
| Kitchener                                        | \$3,743                                       | \$3,679                                       | \$1,600                                       | \$1,595                                       | \$1,765                                       | \$1,768                                       | \$1,209                                       | \$1,229                                       |
| Ottawa                                           | \$3,605                                       | \$3,536                                       | \$1,388                                       | \$1,365                                       | \$1,677                                       | \$1,652                                       | \$1,054                                       | \$1,066                                       |
| Sudbury                                          | \$3,396                                       | \$3,319                                       | \$1,392                                       | \$1,370                                       | \$1,630                                       | \$1,600                                       | \$997                                         | \$1,017                                       |
| Thunder Bay                                      | \$3,783                                       | \$3,696                                       | \$1,716                                       | \$1,691                                       | \$2,722                                       | \$2,629                                       | \$1,167                                       | \$1,164                                       |
| Toronto                                          | \$3,748                                       | \$3,659                                       | \$1,508                                       | \$1,522                                       | \$1,731                                       | \$1,733                                       | \$1,008                                       | \$1,034                                       |
| New Brunswick                                    | <b>CO 750</b>                                 | <b>0.750</b>                                  | <b>₾4.004</b>                                 | <b>\$4.004</b>                                | Ø4.405                                        | Φ4.40F                                        | <b>\$0.70</b>                                 | <b>#070</b>                                   |
| Fredericton<br>Miramichi                         | \$2,750<br>\$2,744                            | \$2,750<br>\$2,744                            | \$1,291<br>\$1,333                            | \$1,291<br>\$1,333                            | \$1,435<br>\$1.480                            | \$1,435<br>\$1,480                            | \$973<br>\$987                                | \$973<br>\$987                                |
| Moncton                                          | \$2,744<br>\$3,140                            | \$2,744<br>\$3,140                            | \$1,439                                       | \$1,439                                       | \$1,586                                       | \$1,460<br>\$1,586                            | \$1,093                                       | \$1,093                                       |
| Saint John                                       | \$3,126                                       | \$3,126                                       | \$1,447                                       | \$1,447                                       | \$1,604                                       | \$1,604                                       | \$1,083                                       | \$1,083                                       |
| Nova Scotia                                      |                                               |                                               |                                               |                                               |                                               |                                               |                                               |                                               |
| Antigonish                                       | \$2,151                                       | \$2,079                                       | \$1,245                                       | \$1,232                                       | \$2,104                                       | \$1,537                                       | \$897                                         | \$895                                         |
| Halifax                                          | \$2,602<br>\$3,541                            | \$2,522                                       | \$1,385<br>\$1,446                            | \$1,375<br>\$1,422                            | \$1,675                                       | \$1,649                                       | \$1,036<br>\$1,088                            | \$1,036<br>\$1,085                            |
| Sydney<br>Truro                                  | \$2,541<br>\$2,150                            | \$2,459<br>\$2,079                            | <b>\$1,446</b><br><b>\$1,242</b>              | \$1,433<br>\$1,230                            | \$1,797<br>\$1,558                            | <b>\$1,768</b><br><b>\$1,531</b>              | \$1,088<br>\$902                              | \$1,085<br>\$900                              |
| Prince Edward Island                             | <del></del> ,·                                | <del>+-</del> ,                               | ¥ · ,= ·=                                     | Ţ.,==-                                        | Ţ·,                                           | ¥ ·, ·                                        | ***-                                          | ****                                          |
| Charlottetown                                    | \$2,324                                       | \$2,262                                       | \$1,109                                       | \$1,085                                       | \$1,290                                       | \$1,253                                       | \$691                                         | \$686                                         |
| Summerside                                       | \$2,258                                       | \$2,198                                       | \$1,086                                       | \$1,063                                       | \$1,260                                       | \$1,224                                       | \$674                                         | \$669                                         |
| Newfoundland                                     |                                               |                                               |                                               |                                               |                                               |                                               |                                               |                                               |
| Corner Brook                                     | \$2,599                                       | \$2,599                                       | \$1,033                                       | \$1,033                                       | \$1,365                                       | \$1,365                                       | \$854                                         | \$854                                         |
| Gander                                           | \$2,599                                       | \$2,599                                       | \$1,033                                       | \$1,033                                       | \$1,365                                       | \$1,365                                       | \$854                                         | \$854                                         |
| St. John's                                       | \$3,785                                       | \$3,785                                       | \$1,507                                       | \$1,507                                       | \$1,893                                       | \$1,893                                       | \$1,346                                       | \$1,346                                       |