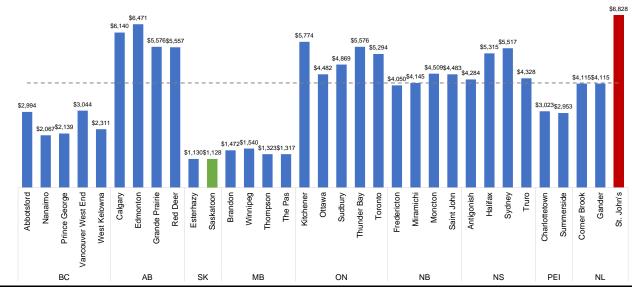

# Rate Comparisons

A summary of the rate comparisons for the customer profiles and cities can be found in Exhibit 2 – Results Summary. Exhibit 3 – Profile Results presents the operator(s) and vehicle(s) information for each profile alongside graphical rate comparisons between the provinces. Exhibit 4 – Additional Statistics displays the average, minimum, maximum, median, 25<sup>th</sup> percentile, and 75<sup>th</sup> percentile rates sampled for the customer profiles and cities.

Throughout the exhibits information is generally displayed with the provinces arranged from west to east across the country. For Exhibits 2 and 3, in cases where five or more sampled quotes were obtained for a given customer profile in a certain city, an average of the second to fourth lowest rates quotes was used in the comparisons. This average was intended to reflect the likelihood that a customer shopping for insurance is most likely to choose one of the best rates available to them. Where fewer than five quotes were provided, an average of all quotes obtained was used in the comparisons.

The additional statistics shown in Exhibit 4 are also dependent on the number of sampled quotes obtained. If only 1 quote was obtained, only the average rate is shown. If 2 quotes were obtained, the average rate is shown as well as the minimum and maximum. If 3 quotes were obtained, the average, minimum, median, and maximum rates are shown. And lastly if 4 or more quotes were obtained, the average, minimum, 25<sup>th</sup> percentile, median, 75<sup>th</sup> percentile, and maximum rates are shown.