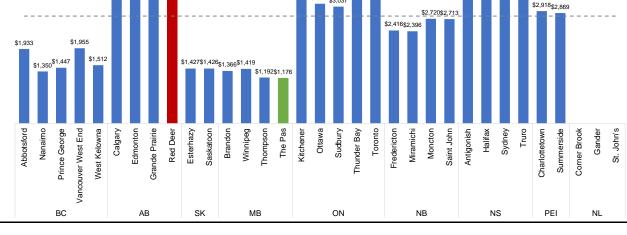

# Rate Comparisons

A summary of the rate comparisons for the customer profiles and cities can be found in Exhibit 2 – Results Summary. Exhibit 3 – Profile Results presents the operator(s) and vehicle(s) information for each profile alongside graphical rate comparisons between the provinces. Exhibit 4 – Additional Statistics displays the average, minimum, maximum, median, 25<sup>th</sup> percentile, and 75<sup>th</sup> percentile rates sampled for the customer profiles and cities.

Throughout the exhibits information is generally displayed with the provinces arranged from west to east across the country. For Exhibits 2 and 3, in cases where five or more sampled quotes were obtained for a given customer profile in a certain city, an average of the second to fourth lowest rates quotes was used in the comparisons. This average was intended to reflect the likelihood that a customer shopping for insurance is most likely to choose one of the best rates available to them. Where fewer than five quotes were provided, an average of all quotes obtained was used in the comparisons.

For certain customer profiles, online quotes were not available for all cities sampled. Such customers would have to speak to a broker/insurer and provide more information to obtain a quote. The rates in these instances are marked as N/A in Exhibit 2 and 4, or are not shown in the bar charts in Exhibit 3.