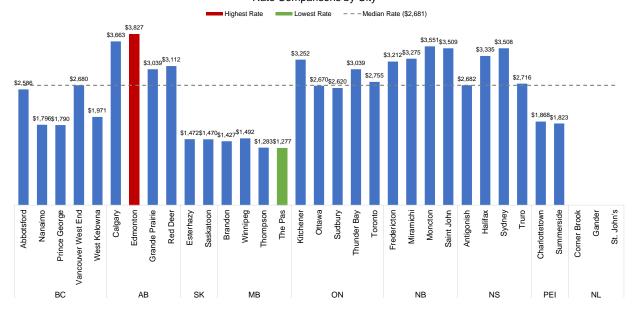

# Rate Comparisons

A summary of the rate comparisons for the customer profiles and cities can be found in Exhibit 2 – Results Summary. Exhibit 3 – Profile Results presents the operator(s) and vehicle(s) information for each profile alongside graphical rate comparisons between the provinces. Exhibit 4 – Additional Statistics displays the average, minimum, maximum, median, 25<sup>th</sup> percentile, and 75<sup>th</sup> percentile rates sampled for the customer profiles and cities.

Throughout the exhibits information is generally displayed with the provinces arranged from west to east across the country. For Exhibits 2 and 3, in cases where five or more sampled quotes were obtained for a given customer profile in a certain city, an average of the second to fourth lowest rates quotes was used in the comparisons. This average was intended to reflect the likelihood that a customer shopping for insurance is most likely to choose one of the best rates available to them. Where fewer than five quotes were provided, an average of all quotes obtained was used in the comparisons.