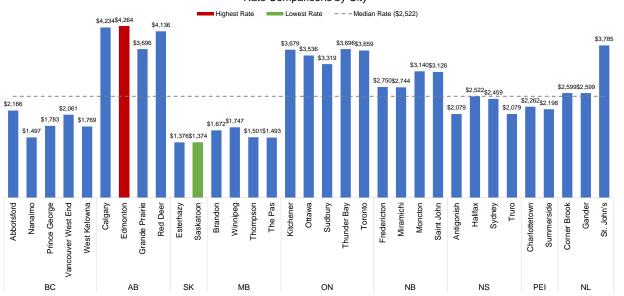

# Single Operator and Automobile Profiles

| Rates Legend                                     | 9                                             | 10                                            | 11)                                           | 12                                            | 13                                            | 14)                                           | 15                                            | 16                                            |
|--------------------------------------------------|-----------------------------------------------|-----------------------------------------------|-----------------------------------------------|-----------------------------------------------|-----------------------------------------------|-----------------------------------------------|-----------------------------------------------|-----------------------------------------------|
| 10 Lowest Sampled Rates 10 Highest Sampled Rates | Gender: Male<br>Age: 37                       | Gender: Female<br>Age: 37                     | Gender: Male<br>Age: 40                       | Gender: Female<br>Age: 40                     | Gender: Male<br>Age: 45                       | Gender: Female<br>Age: 45                     | Gender: Male<br>Age: 50                       | Gender: Female<br>Age: 50                     |
| Lowest/Highest Rate Bolded                       | Employed                                      | Employed                                      | Unemployed                                    | Unemployed                                    | Employed                                      | Employed                                      | Employed                                      | Employed                                      |
|                                                  | Married/Common Law                            | Married/Common Law                            | Single                                        | Single                                        | Married/Common Law                            | Married/Common Law                            | Married/Common Law                            | Married/Common Law                            |
|                                                  | Years Licensed: 21<br>License: Fully Licensed | Years Licensed: 21<br>License: Fully Licensed | Years Licensed: 24<br>License: Fully Licensed | Years Licensed: 24<br>License: Fully Licensed | Years Licensed: 29<br>License: Fully Licensed | Years Licensed: 29<br>License: Fully Licensed | Years Licensed: 34<br>License: Fully Licensed | Years Licensed: 34<br>License: Fully Licensed |
|                                                  | -                                             |                                               |                                               | ziconico. i uny ziconicou                     | Licenses, runy Licenses                       | Electrical Fully Electrica                    |                                               | Electrice: I ally Electriced                  |
|                                                  | 2021 TESLA MODEL 3<br>STANDARD RANGE PLUS 50  | 2021 TESLA MODEL 3<br>STANDARD RANGE PLUS 50  | 2017 FORD ESCAPE SE                           | 2017 FORD ESCAPE SE                           | 2018 FORD F150 XLT<br>SUPERCREW               | 2018 FORD F150 XLT                            | 2010 DODGE GRAND<br>CARAVAN SE                | 2010 DODGE GRAND<br>CARAVAN SE                |
|                                                  |                                               | Minor conviction, Mar. 2022                   | Claim and conviction free                     | Claim and conviction free                     | Claim and conviction free                     | SUPERCREW Claim and conviction free           | Claim and conviction free                     |                                               |
|                                                  | Commute: 80 KM                                | Commute: 80 KM                                | Commute: 0 KM                                 | Commute: 0 KM                                 | Commute: 100 KM                               | Commute: 100 KM                               | Commute: 10 KM                                | Commute: 10 KM                                |
|                                                  | Annual KM: 30,000 KM                          | Annual KM: 30,000 KM                          | Annual KM: 10,000 KM                          | Annual KM: 10,000 KM                          | Annual KM: 30,000 KM                          | Annual KM: 30,000 KM                          | Annual KM: 15,000 KM                          | Annual KM: 15,000 KM                          |
|                                                  |                                               |                                               |                                               |                                               |                                               |                                               |                                               |                                               |
| British Columbia                                 |                                               |                                               |                                               |                                               |                                               |                                               |                                               |                                               |
| Abbotsford                                       | \$2,166                                       | \$2,166                                       | \$1,214                                       | \$1,214                                       | \$1,458                                       | \$1,458                                       | \$1,108                                       | \$1,108                                       |
| Nanaimo<br>Prince George                         | \$1,497<br>\$1,783                            | \$1,497<br>\$1,783                            | <b>\$859</b><br>\$901                         | <b>\$859</b><br>\$901                         | <b>\$1,032</b><br>\$1,128                     | <b>\$1,032</b><br>\$1,128                     | \$782<br>\$767                                | \$782<br>\$767                                |
| Vancouver West End                               | \$1,783<br>\$2,061                            | \$1,783<br>\$2,061                            | \$901<br>\$1,320                              | \$901<br>\$1,320                              | \$1,128<br>\$1,475                            | \$1,128<br>\$1,475                            | \$767<br>\$1,163                              | \$767<br>\$1,163                              |
| West Kelowna                                     | \$1,769                                       | \$1,769                                       | \$949                                         | \$949                                         | \$1,152                                       | \$1,152                                       | \$847                                         | \$847                                         |
| Alberta                                          |                                               |                                               |                                               |                                               |                                               |                                               |                                               |                                               |
| Calgary                                          | \$4,375                                       | \$4,234                                       | \$2,062                                       | \$2,042                                       | \$2,874                                       | \$2,797                                       | \$1,489                                       | \$1,497                                       |
| Edmonton                                         | \$4,364                                       | \$4,264                                       | \$2,009                                       | \$2,003                                       | \$2,566                                       | \$2,538                                       | \$1,490                                       | \$1,504                                       |
| Grande Prairie<br>Red Deer                       | \$3,783<br>\$4,277                            | \$3,696<br>\$4,136                            | \$1,716<br>\$1,874                            | \$1,691<br>\$1,842                            | \$2,722<br><b>\$3,101</b>                     | \$2,629<br><b>\$2,972</b>                     | \$1,167<br>\$1,279                            | \$1,164<br>\$1,247                            |
|                                                  | Ψ 1,2                                         | ψ1,100                                        | ψ.,σ                                          | ψ1,0 i2                                       | 40,101                                        | <b>V</b> =,0. =                               | Ψ1,210                                        | Ψ.,=                                          |
| Saskatchewan<br>Esterhazy                        | \$1,376                                       | \$1,376                                       | \$1,208                                       | \$1,208                                       | \$1,359                                       | \$1,359                                       | \$878                                         | \$878                                         |
| Saskatoon                                        | \$1,374                                       | \$1,374                                       | \$1,206                                       | \$1,206                                       | \$1,358                                       | \$1,358                                       | \$877                                         | \$877                                         |
| Manitoba                                         |                                               |                                               |                                               |                                               |                                               |                                               |                                               |                                               |
| Brandon                                          | \$1,672                                       | \$1,672                                       | \$1,109                                       | \$1,109                                       | \$1,308                                       | \$1,308                                       | \$956                                         | \$956                                         |
| Winnipeg                                         | \$1,747<br>\$1,501                            | \$1,747<br>\$1,501                            | \$1,187                                       | \$1,187<br>\$1,042                            | \$1,360                                       | \$1,360<br>\$1,139                            | \$1,001                                       | \$1,001<br>\$859                              |
| Thompson<br>The Pas                              | \$1,501<br>\$1,493                            | \$1,501<br>\$1,493                            | \$1,042<br>\$1,026                            | \$1,042<br>\$1,026                            | \$1,139<br>\$1,123                            | \$1,139<br>\$1,123                            | \$859<br>\$853                                | \$853                                         |
| Ontario                                          | <b>4</b> 1,100                                | ¥1,100                                        | ¥1,1==                                        | ¥.,.==                                        | ¥1,1=5                                        | ¥.,,.==                                       | ****                                          | ****                                          |
| Kitchener                                        | \$3,743                                       | \$3,679                                       | \$1,600                                       | \$1,595                                       | \$1,765                                       | \$1,768                                       | \$1,209                                       | \$1,229                                       |
| Ottawa                                           | \$3,605                                       | \$3,536                                       | \$1,388                                       | \$1,365                                       | \$1,677                                       | \$1,652                                       | \$1,054                                       | \$1,066                                       |
| Sudbury                                          | \$3,396                                       | \$3,319                                       | \$1,392                                       | \$1,370                                       | \$1,630                                       | \$1,600                                       | \$997                                         | \$1,017                                       |
| Thunder Bay                                      | \$3,783                                       | \$3,696                                       | \$1,716                                       | \$1,691                                       | \$2,722                                       | \$2,629                                       | \$1,167                                       | \$1,164                                       |
| Toronto                                          | \$3,748                                       | \$3,659                                       | \$1,508                                       | \$1,522                                       | \$1,731                                       | \$1,733                                       | \$1,008                                       | \$1,034                                       |
| New Brunswick                                    | <b>CO 750</b>                                 | <b>0.750</b>                                  | <b>₾4.004</b>                                 | <b>\$4.004</b>                                | Ø4.405                                        | Φ4.40F                                        | <b>\$0.70</b>                                 | <b>#070</b>                                   |
| Fredericton<br>Miramichi                         | \$2,750<br>\$2,744                            | \$2,750<br>\$2,744                            | \$1,291<br>\$1,333                            | \$1,291<br>\$1,333                            | \$1,435<br>\$1.480                            | \$1,435<br>\$1,480                            | \$973<br>\$987                                | \$973<br>\$987                                |
| Moncton                                          | \$2,744<br>\$3,140                            | \$2,744<br>\$3,140                            | \$1,439                                       | \$1,439                                       | \$1,586                                       | \$1,460<br>\$1,586                            | \$1,093                                       | \$1,093                                       |
| Saint John                                       | \$3,126                                       | \$3,126                                       | \$1,447                                       | \$1,447                                       | \$1,604                                       | \$1,604                                       | \$1,083                                       | \$1,083                                       |
| Nova Scotia                                      |                                               |                                               |                                               |                                               |                                               |                                               |                                               |                                               |
| Antigonish                                       | \$2,151                                       | \$2,079                                       | \$1,245                                       | \$1,232                                       | \$2,104                                       | \$1,537                                       | \$897                                         | \$895                                         |
| Halifax                                          | \$2,602<br>\$3,541                            | \$2,522                                       | \$1,385<br>\$1,446                            | \$1,375<br>\$1,422                            | \$1,675                                       | \$1,649                                       | \$1,036<br>\$1,088                            | \$1,036<br>\$1,085                            |
| Sydney<br>Truro                                  | \$2,541<br>\$2,150                            | \$2,459<br>\$2,079                            | <b>\$1,446</b><br><b>\$1,242</b>              | \$1,433<br>\$1,230                            | \$1,797<br>\$1,558                            | <b>\$1,768</b><br><b>\$1,531</b>              | \$1,088<br>\$902                              | \$1,085<br>\$900                              |
| Prince Edward Island                             | <del></del> ,·                                | <del>+-</del> ,                               | ¥ · ,= ·=                                     | Ţ.,==-                                        | Ţ·,                                           | ¥ ·, ·                                        | ***-                                          | ****                                          |
| Charlottetown                                    | \$2,324                                       | \$2,262                                       | \$1,109                                       | \$1,085                                       | \$1,290                                       | \$1,253                                       | \$691                                         | \$686                                         |
| Summerside                                       | \$2,258                                       | \$2,198                                       | \$1,086                                       | \$1,063                                       | \$1,260                                       | \$1,224                                       | \$674                                         | \$669                                         |
| Newfoundland                                     |                                               |                                               |                                               |                                               |                                               |                                               |                                               |                                               |
| Corner Brook                                     | \$2,599                                       | \$2,599                                       | \$1,033                                       | \$1,033                                       | \$1,365                                       | \$1,365                                       | \$854                                         | \$854                                         |
| Gander                                           | \$2,599                                       | \$2,599                                       | \$1,033                                       | \$1,033                                       | \$1,365                                       | \$1,365                                       | \$854                                         | \$854                                         |
| St. John's                                       | \$3,785                                       | \$3,785                                       | \$1,507                                       | \$1,507                                       | \$1,893                                       | \$1,893                                       | \$1,346                                       | \$1,346                                       |