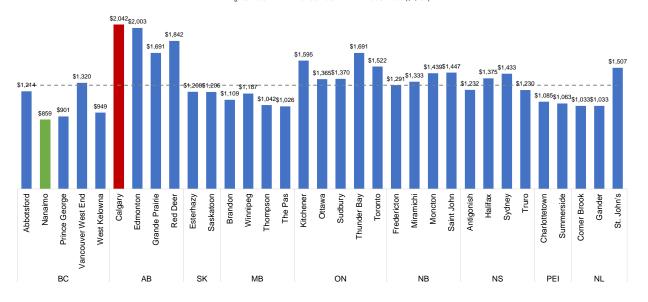

# Single Operator and Automobile Profiles

| Rates Legend                                     | 9                                             | 10                                            | 11)                                           | 12                                            | 13                                            | 14)                                           | 15                                            | 16                                            |
|--------------------------------------------------|-----------------------------------------------|-----------------------------------------------|-----------------------------------------------|-----------------------------------------------|-----------------------------------------------|-----------------------------------------------|-----------------------------------------------|-----------------------------------------------|
| 10 Lowest Sampled Rates 10 Highest Sampled Rates | Gender: Male<br>Age: 37                       | Gender: Female<br>Age: 37                     | Gender: Male<br>Age: 40                       | Gender: Female<br>Age: 40                     | Gender: Male<br>Age: 45                       | Gender: Female<br>Age: 45                     | Gender: Male<br>Age: 50                       | Gender: Female<br>Age: 50                     |
| Lowest/Highest Rate Bolded                       | Employed                                      | Employed                                      | Unemployed                                    | Unemployed                                    | Employed                                      | Employed                                      | Employed                                      | Employed                                      |
|                                                  | Married/Common Law                            | Married/Common Law                            | Single                                        | Single                                        | Married/Common Law                            | Married/Common Law                            | Married/Common Law                            | Married/Common Law                            |
|                                                  | Years Licensed: 21<br>License: Fully Licensed | Years Licensed: 21<br>License: Fully Licensed | Years Licensed: 24<br>License: Fully Licensed | Years Licensed: 24<br>License: Fully Licensed | Years Licensed: 29<br>License: Fully Licensed | Years Licensed: 29<br>License: Fully Licensed | Years Licensed: 34<br>License: Fully Licensed | Years Licensed: 34<br>License: Fully Licensed |
|                                                  | -                                             |                                               |                                               | ziconico. i uny ziconicou                     | Licenses, runy Licenses                       | Electrical Fully Electrica                    |                                               | Electrice: I ally Electriced                  |
|                                                  | 2021 TESLA MODEL 3<br>STANDARD RANGE PLUS 50  | 2021 TESLA MODEL 3<br>STANDARD RANGE PLUS 50  | 2017 FORD ESCAPE SE                           | 2017 FORD ESCAPE SE                           | 2018 FORD F150 XLT<br>SUPERCREW               | 2018 FORD F150 XLT                            | 2010 DODGE GRAND<br>CARAVAN SE                | 2010 DODGE GRAND<br>CARAVAN SE                |
|                                                  |                                               | Minor conviction, Mar. 2022                   | Claim and conviction free                     | Claim and conviction free                     | Claim and conviction free                     | SUPERCREW Claim and conviction free           | Claim and conviction free                     |                                               |
|                                                  | Commute: 80 KM                                | Commute: 80 KM                                | Commute: 0 KM                                 | Commute: 0 KM                                 | Commute: 100 KM                               | Commute: 100 KM                               | Commute: 10 KM                                | Commute: 10 KM                                |
|                                                  | Annual KM: 30,000 KM                          | Annual KM: 30,000 KM                          | Annual KM: 10,000 KM                          | Annual KM: 10,000 KM                          | Annual KM: 30,000 KM                          | Annual KM: 30,000 KM                          | Annual KM: 15,000 KM                          | Annual KM: 15,000 KM                          |
|                                                  |                                               |                                               |                                               |                                               |                                               |                                               |                                               |                                               |
| British Columbia                                 |                                               |                                               |                                               |                                               |                                               |                                               |                                               |                                               |
| Abbotsford                                       | \$2,166                                       | \$2,166                                       | \$1,214                                       | \$1,214                                       | \$1,458                                       | \$1,458                                       | \$1,108                                       | \$1,108                                       |
| Nanaimo<br>Prince George                         | \$1,497<br>\$1,783                            | \$1,497<br>\$1,783                            | <b>\$859</b><br>\$901                         | <b>\$859</b><br>\$901                         | <b>\$1,032</b><br>\$1,128                     | <b>\$1,032</b><br>\$1,128                     | \$782<br>\$767                                | \$782<br>\$767                                |
| Vancouver West End                               | \$1,783<br>\$2,061                            | \$1,783<br>\$2,061                            | \$901<br>\$1,320                              | \$901<br>\$1,320                              | \$1,128<br>\$1,475                            | \$1,128<br>\$1,475                            | \$767<br>\$1,163                              | \$767<br>\$1,163                              |
| West Kelowna                                     | \$1,769                                       | \$1,769                                       | \$949                                         | \$949                                         | \$1,152                                       | \$1,152                                       | \$847                                         | \$847                                         |
| Alberta                                          |                                               |                                               |                                               |                                               |                                               |                                               |                                               |                                               |
| Calgary                                          | \$4,375                                       | \$4,234                                       | \$2,062                                       | \$2,042                                       | \$2,874                                       | \$2,797                                       | \$1,489                                       | \$1,497                                       |
| Edmonton                                         | \$4,364                                       | \$4,264                                       | \$2,009                                       | \$2,003                                       | \$2,566                                       | \$2,538                                       | \$1,490                                       | \$1,504                                       |
| Grande Prairie<br>Red Deer                       | \$3,783<br>\$4,277                            | \$3,696<br>\$4,136                            | \$1,716<br>\$1,874                            | \$1,691<br>\$1,842                            | \$2,722<br><b>\$3,101</b>                     | \$2,629<br><b>\$2,972</b>                     | \$1,167<br>\$1,279                            | \$1,164<br>\$1,247                            |
|                                                  | Ψ 1,2                                         | ψ1,100                                        | ψ.,σ                                          | ψ1,0 i2                                       | 40,101                                        | <b>V</b> =,0. =                               | Ψ1,210                                        | Ψ.,=                                          |
| Saskatchewan<br>Esterhazy                        | \$1,376                                       | \$1,376                                       | \$1,208                                       | \$1,208                                       | \$1,359                                       | \$1,359                                       | \$878                                         | \$878                                         |
| Saskatoon                                        | \$1,374                                       | \$1,374                                       | \$1,206                                       | \$1,206                                       | \$1,358                                       | \$1,358                                       | \$877                                         | \$877                                         |
| Manitoba                                         |                                               |                                               |                                               |                                               |                                               |                                               |                                               |                                               |
| Brandon                                          | \$1,672                                       | \$1,672                                       | \$1,109                                       | \$1,109                                       | \$1,308                                       | \$1,308                                       | \$956                                         | \$956                                         |
| Winnipeg                                         | \$1,747<br>\$1,501                            | \$1,747<br>\$1,501                            | \$1,187                                       | \$1,187<br>\$1,042                            | \$1,360                                       | \$1,360<br>\$1,139                            | \$1,001                                       | \$1,001<br>\$859                              |
| Thompson<br>The Pas                              | \$1,501<br>\$1,493                            | \$1,501<br>\$1,493                            | \$1,042<br>\$1,026                            | \$1,042<br>\$1,026                            | \$1,139<br>\$1,123                            | \$1,139<br>\$1,123                            | \$859<br>\$853                                | \$853                                         |
| Ontario                                          | <b>4</b> 1,100                                | ¥1,100                                        | ¥1,1==                                        | ¥.,.==                                        | ¥1,1=5                                        | ¥.,,.==                                       | ****                                          | ****                                          |
| Kitchener                                        | \$3,743                                       | \$3,679                                       | \$1,600                                       | \$1,595                                       | \$1,765                                       | \$1,768                                       | \$1,209                                       | \$1,229                                       |
| Ottawa                                           | \$3,605                                       | \$3,536                                       | \$1,388                                       | \$1,365                                       | \$1,677                                       | \$1,652                                       | \$1,054                                       | \$1,066                                       |
| Sudbury                                          | \$3,396                                       | \$3,319                                       | \$1,392                                       | \$1,370                                       | \$1,630                                       | \$1,600                                       | \$997                                         | \$1,017                                       |
| Thunder Bay                                      | \$3,783                                       | \$3,696                                       | \$1,716                                       | \$1,691                                       | \$2,722                                       | \$2,629                                       | \$1,167                                       | \$1,164                                       |
| Toronto                                          | \$3,748                                       | \$3,659                                       | \$1,508                                       | \$1,522                                       | \$1,731                                       | \$1,733                                       | \$1,008                                       | \$1,034                                       |
| New Brunswick                                    | <b>CO 750</b>                                 | <b>0.750</b>                                  | <b>₾4.004</b>                                 | <b>\$4.004</b>                                | Ø4.405                                        | Φ4.40F                                        | <b>\$0.70</b>                                 | <b>#070</b>                                   |
| Fredericton<br>Miramichi                         | \$2,750<br>\$2,744                            | \$2,750<br>\$2,744                            | \$1,291<br>\$1,333                            | \$1,291<br>\$1,333                            | \$1,435<br>\$1.480                            | \$1,435<br>\$1,480                            | \$973<br>\$987                                | \$973<br>\$987                                |
| Moncton                                          | \$2,744<br>\$3,140                            | \$2,744<br>\$3,140                            | \$1,439                                       | \$1,439                                       | \$1,586                                       | \$1,460<br>\$1,586                            | \$1,093                                       | \$1,093                                       |
| Saint John                                       | \$3,126                                       | \$3,126                                       | \$1,447                                       | \$1,447                                       | \$1,604                                       | \$1,604                                       | \$1,083                                       | \$1,083                                       |
| Nova Scotia                                      |                                               |                                               |                                               |                                               |                                               |                                               |                                               |                                               |
| Antigonish                                       | \$2,151                                       | \$2,079                                       | \$1,245                                       | \$1,232                                       | \$2,104                                       | \$1,537                                       | \$897                                         | \$895                                         |
| Halifax                                          | \$2,602<br>\$3,541                            | \$2,522                                       | \$1,385<br>\$1,446                            | \$1,375<br>\$1,422                            | \$1,675                                       | \$1,649                                       | \$1,036<br>\$1,088                            | \$1,036<br>\$1,085                            |
| Sydney<br>Truro                                  | \$2,541<br>\$2,150                            | \$2,459<br>\$2,079                            | <b>\$1,446</b><br><b>\$1,242</b>              | \$1,433<br>\$1,230                            | \$1,797<br>\$1,558                            | <b>\$1,768</b><br><b>\$1,531</b>              | \$1,088<br>\$902                              | \$1,085<br>\$900                              |
| Prince Edward Island                             | <del></del> ,·                                | <del>+-</del> ,                               | ¥ · ,= ·=                                     | Ţ.,==-                                        | Ţ·,                                           | ¥ ·, ·                                        | ***-                                          | ****                                          |
| Charlottetown                                    | \$2,324                                       | \$2,262                                       | \$1,109                                       | \$1,085                                       | \$1,290                                       | \$1,253                                       | \$691                                         | \$686                                         |
| Summerside                                       | \$2,258                                       | \$2,198                                       | \$1,086                                       | \$1,063                                       | \$1,260                                       | \$1,224                                       | \$674                                         | \$669                                         |
| Newfoundland                                     |                                               |                                               |                                               |                                               |                                               |                                               |                                               |                                               |
| Corner Brook                                     | \$2,599                                       | \$2,599                                       | \$1,033                                       | \$1,033                                       | \$1,365                                       | \$1,365                                       | \$854                                         | \$854                                         |
| Gander                                           | \$2,599                                       | \$2,599                                       | \$1,033                                       | \$1,033                                       | \$1,365                                       | \$1,365                                       | \$854                                         | \$854                                         |
| St. John's                                       | \$3,785                                       | \$3,785                                       | \$1,507                                       | \$1,507                                       | \$1,893                                       | \$1,893                                       | \$1,346                                       | \$1,346                                       |