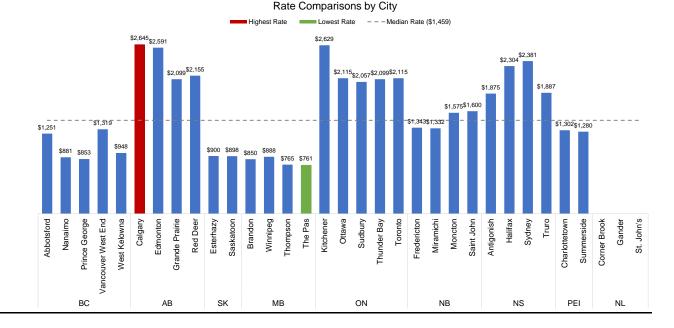

# Rate Comparisons

A summary of the rate comparisons for the customer profiles and cities can be found in Exhibit 2 – Results Summary. Exhibit 3 – Profile Results presents the operator(s) and vehicle(s) information for each profile alongside graphical rate comparisons between the provinces. Exhibit 4 – Additional Statistics displays the average, minimum, maximum, median, 25<sup>th</sup> percentile, and 75<sup>th</sup> percentile rates sampled for the customer profiles and cities.

Throughout the exhibits information is generally displayed with the provinces arranged from west to east across the country. For Exhibits 2 and 3, in cases where five or more sampled quotes were obtained for a given customer profile in a certain city, an average of the second to fourth lowest rates quotes was used in the comparisons. This average was intended to reflect the likelihood that a customer shopping for insurance is most likely to choose one of the best rates available to them. Where fewer than five quotes were provided, an average of all quotes obtained was used in the comparisons.

For certain customer profiles, online quotes were not available for all cities sampled. Such customers would have to speak to a broker/insurer and provide more information to obtain a quote. The rates in these instances are marked as N/A in Exhibit 2 and 4, or are not shown in the bar charts in Exhibit 3.