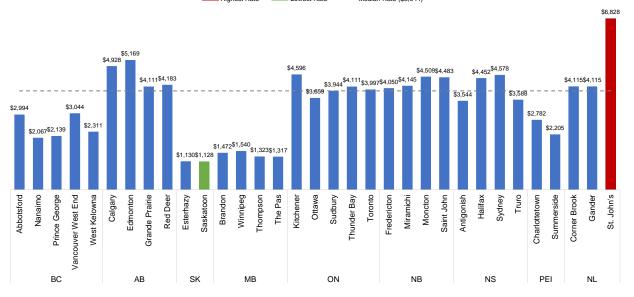

# Rate Comparisons

A summary of the rate comparisons for the customer profiles and cities can be found in Exhibit 2 – Results Summary. Exhibit 3 – Profile Results presents the operator(s) and vehicle(s) information for each profile alongside graphical rate comparisons between the provinces. Exhibit 4 – Additional Statistics displays the average, minimum, maximum, median, 25<sup>th</sup> percentile, and 75<sup>th</sup> percentile rates sampled for the customer profiles and cities.

Throughout the exhibits information is generally displayed with the provinces arranged from west to east across the country. For Exhibits 2 and 3, in cases where five or more sampled quotes were obtained for a given customer profile in a certain city, an average of the second to fourth lowest rates quotes was used in the comparisons. This average was intended to reflect the likelihood that a customer shopping for insurance is most likely to choose one of the best rates available to them. Where fewer than five quotes were provided, an average of all quotes obtained was used in the comparisons.

The additional statistics shown in Exhibit 4 are also dependent on the number of sampled quotes obtained. If only 1 quote was obtained, only the average rate is shown. If 2 quotes were obtained, the average rate is shown as well as the minimum and maximum. If 3 quotes were obtained, the average, minimum, median, and maximum rates are shown. And lastly if 4 or more quotes were obtained, the average, minimum, 25<sup>th</sup> percentile, median, 75<sup>th</sup> percentile, and maximum rates are shown.