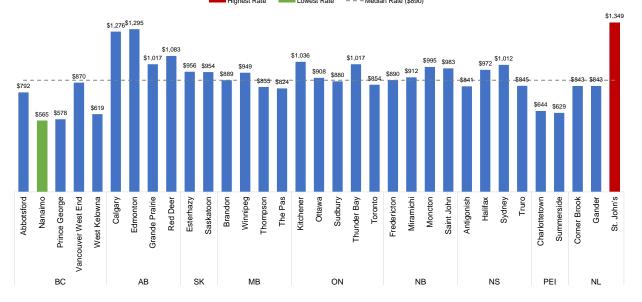

# Rate Comparisons

A summary of the rate comparisons for the customer profiles and cities can be found in Exhibit 2 – Results Summary. Exhibit 3 – Profile Results presents the operator(s) and vehicle(s) information for each profile alongside graphical rate comparisons between the provinces. Exhibit 4 – Additional Statistics displays the average, minimum, maximum, median, 25<sup>th</sup> percentile, and 75<sup>th</sup> percentile rates sampled for the customer profiles and cities.

Throughout the exhibits information is generally displayed with the provinces arranged from west to east across the country. For Exhibits 2 and 3, in cases where five or more sampled quotes were obtained for a given customer profile in a certain city, an average of the second to fourth lowest rates quotes was used in the comparisons. This average was intended to reflect the likelihood that a customer shopping for insurance is most likely to choose one of the best rates available to them. Where fewer than five quotes were provided, an average of all quotes obtained was used in the comparisons.

For certain customer profiles, online quotes were not available for all cities sampled. Such customers would have to speak to a broker/insurer and provide more information to obtain a quote. The rates in these instances are marked as N/A in Exhibit 2 and 4, or are not shown in the bar charts in Exhibit 3.