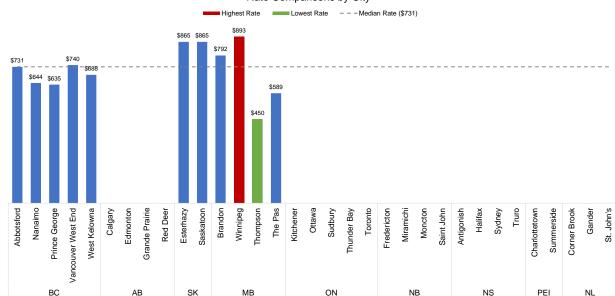

# Rate Comparisons

A summary of the rate comparisons for the customer profiles and cities can be found in Exhibit 2 – Results Summary. Exhibit 3 – Profile Results presents the operator(s) and vehicle(s) information for each profile alongside graphical rate comparisons between the provinces. Exhibit 4 – Additional Statistics displays the average, minimum, maximum, median, 25<sup>th</sup> percentile, and 75<sup>th</sup> percentile rates sampled for the customer profiles and cities.

Throughout the exhibits information is generally displayed with the provinces arranged from west to east across the country. For Exhibits 2 and 3, in cases where five or more sampled quotes were obtained for a given customer profile in a certain city, an average of the second to fourth lowest rates quotes was used in the comparisons. This average was intended to reflect the likelihood that a customer shopping for insurance is most likely to choose one of the best rates available to them. Where fewer than five quotes were provided, an average of all quotes obtained was used in the comparisons.

# **Province Specific Notes**

Manitoba - All Manitoba drivers pay an additional driver license premium on top of the vehicle insurance premium, based on the driver's Driver Safety Rating level. The license premiums are included in the rates shown in the exhibits.