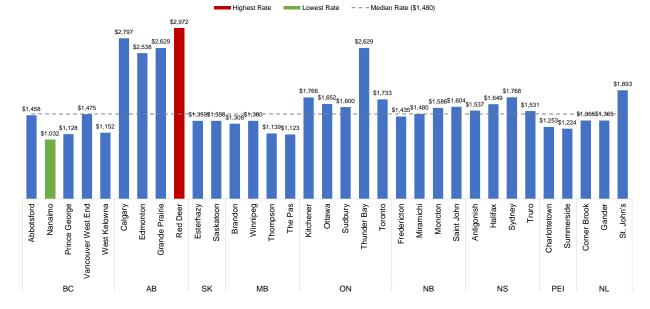

# Rate Comparisons

A summary of the rate comparisons for the customer profiles and cities can be found in Exhibit 2 – Results Summary. Exhibit 3 – Profile Results presents the operator(s) and vehicle(s) information for each profile alongside graphical rate comparisons between the provinces. Exhibit 4 – Additional Statistics displays the average, minimum, maximum, median, 25<sup>th</sup> percentile, and 75<sup>th</sup> percentile rates sampled for the customer profiles and cities.

Throughout the exhibits information is generally displayed with the provinces arranged from west to east across the country. For Exhibits 2 and 3, in cases where five or more sampled quotes were obtained for a given customer profile in a certain city, an average of the second to fourth lowest rates quotes was used in the comparisons. This average was intended to reflect the likelihood that a customer shopping for insurance is most likely to choose one of the best rates available to them. Where fewer than five quotes were provided, an average of all quotes obtained was used in the comparisons.

# **Province Specific Notes**

Manitoba - All Manitoba drivers pay an additional driver license premium on top of the vehicle insurance premium, based on the driver's Driver Safety Rating level. The license premiums are included in the rates shown in the exhibits.