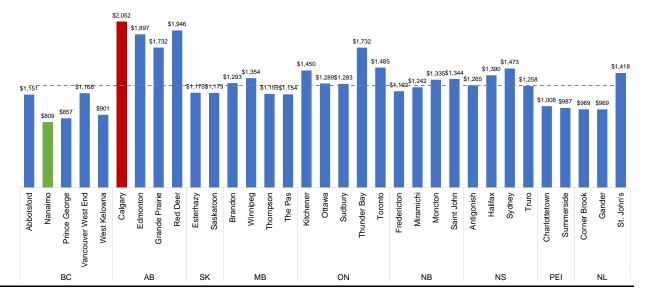

#### (18) (19) Rates Legend Gender: Female Gender: Male 10 Lowest Sampled Rates Gender: Female Gender: Male Gender: Male Gender: Female 10 Highest Sampled Rates Age: 51 Age: 51 Age: 58 Age: 58 Age: 60 Age: 60 Lowest/Highest Rate Bolded Employed Employed Employed Employed Employed Employed Single Single Single Single Single Single Years Licensed: 35 Years Licensed: 35 Years Licensed: 42 Years Licensed: 42 Years Licensed: 44 Years Licensed: 44 License: Fully Licensed 1998 FORD F150 1998 FORD F150 2018 HONDA CR-V EX 2018 HONDA CR-V EX 2014 CHEVROLET 2014 CHEVROLET SUPERCAB **SUPERCAB** CRUZE LT TURBO CRUZE LT TURBO Claim and conviction free Commute: 10 KM Commute: 10 KM Commute: 20 KM Commute: 20 KM Commute: 20 KM Commute: 20 KM Annual KM: 20,000 KM **British Columbia** Abbotsford \$1,006 \$1,006 \$1,151 \$1,151 \$1,116 \$1,116 Nanaimo \$714 \$809 \$785 \$785 \$714 \$809 Prince George \$676 \$676 \$857 \$857 \$786 \$786 Vancouver West End \$1,076 \$1,076 \$1,168 \$1,168 \$1,160 \$1,160 West Kelowna \$761 \$761 \$901 \$901 \$860 \$860 Calgary \$2,052 \$2,028 \$1,645 \$1,286 \$1,231 \$1,653 Edmonton \$1,295 \$1,290 \$1,897 \$1,930 \$1,659 \$1,672 \$1.732 \$1,701 Grande Prairie \$999 \$1,310 \$987 \$1,303 Red Deer \$1,090 \$1,075 \$1,946 \$1,901 \$1,407 \$1,395 \$687 \$1,175 Esterhazy \$687 \$1,175 \$1,049 \$1,049 \$1,173 \$1,047 \$1,047 \$686 \$686 \$1,173 Saskatoon Manitoba Brandon \$441 \$441 \$1,293 \$1,293 \$1,218 \$1,218 Winnipeg \$460 \$460 \$1,354 \$1,354 \$1,273 \$1,273 \$1,159 Thompson \$388 \$388 \$1,159 \$1,093 \$1,093 The Pas \$383 \$383 \$1,154 \$1,154 \$1,087 \$1,087 Kitchener \$907 \$1,450 \$1,416 \$1,241 \$1,329 \$905 \$735 \$724 \$1,289 \$1,243 \$1,055 \$1,149 Ottawa \$738 \$750 \$1,283 \$1,244 \$1,112 \$1,100 Sudbury Thunder Bay \$999 \$987 \$1,732 \$1,701 \$1,310 \$1,303 Toronto \$707 \$713 \$1,485 \$1,442 \$1,121 \$1,181 **New Brunswick** Fredericton \$636 \$636 \$1,192 \$1,192 \$1,109 \$1,109 Miramichi \$649 \$649 \$1,242 \$1,242 \$1,136 \$1,136 Moncton \$705 \$705 \$1,335 \$1,335 \$1,248 \$1,248 Saint John \$687 \$687 \$1,344 \$1,344 \$1,242 \$1,242 **Nova Scotia** Antigonish \$738 \$732 \$1,265 \$1,253 \$1,108 \$1,100 Halifax \$852 \$844 \$1,390 \$1,378 \$1,285 \$1,275 Sydney \$890 \$880 \$1,473 \$1,460 \$1,339 \$1,329 \$747 \$741 \$1,258 \$1,247 \$1,110 \$1,103 Truro **Prince Edward Island** Charlottetown \$551 \$546 \$1,008 \$995 \$839 \$825 Summerside \$539 \$536 \$987 \$975 \$819 \$807 Corner Brook \$654 \$654 \$969 \$969 \$931 \$931 Gander \$654 \$654 \$969 \$969 \$931 \$931