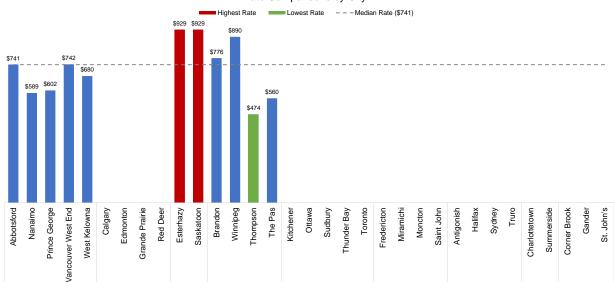

# Rate Comparisons

A summary of the rate comparisons for the customer profiles and cities can be found in Exhibit 2 – Results Summary. Exhibit 3 – Profile Results presents the operator(s) and vehicle(s) information for each profile alongside graphical rate comparisons between the provinces. Exhibit 4 – Additional Statistics displays the average, minimum, maximum, median, 25<sup>th</sup> percentile, and 75<sup>th</sup> percentile rates sampled for the customer profiles and cities.

Throughout the exhibits information is generally displayed with the provinces arranged from west to east across the country. For Exhibits 2 and 3, in cases where five or more sampled quotes were obtained for a given customer profile in a certain city, an average of the second to fourth lowest rates quotes was used in the comparisons. This average was intended to reflect the likelihood that a customer shopping for insurance is most likely to choose one of the best rates available to them. Where fewer than five quotes were provided, an average of all quotes obtained was used in the comparisons.

# **Province Specific Notes**

Manitoba - All Manitoba drivers pay an additional driver license premium on top of the vehicle insurance premium, based on the driver's Driver Safety Rating level. The license premiums are included in the rates shown in the exhibits.