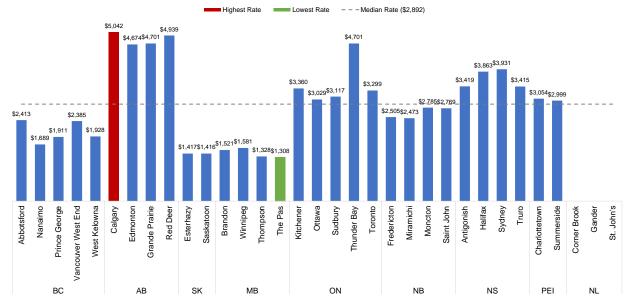

# Rate Comparisons

A summary of the rate comparisons for the customer profiles and cities can be found in Exhibit 2 – Results Summary. Exhibit 3 – Profile Results presents the operator(s) and vehicle(s) information for each profile alongside graphical rate comparisons between the provinces. Exhibit 4 – Additional Statistics displays the average, minimum, maximum, median, 25<sup>th</sup> percentile, and 75<sup>th</sup> percentile rates sampled for the customer profiles and cities.

Throughout the exhibits information is generally displayed with the provinces arranged from west to east across the country. For Exhibits 2 and 3, in cases where five or more sampled quotes were obtained for a given customer profile in a certain city, an average of the second to fourth lowest rates quotes was used in the comparisons. This average was intended to reflect the likelihood that a customer shopping for insurance is most likely to choose one of the best rates available to them. Where fewer than five quotes were provided, an average of all quotes obtained was used in the comparisons.