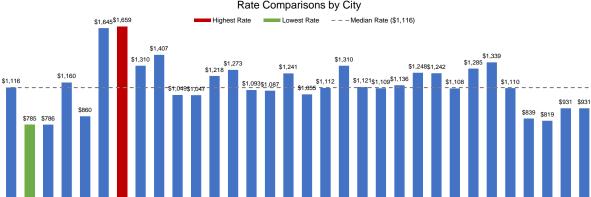

# Single Operator and Automobile Profiles

| Rates Legend               | 1                           | 2                           | 3                           | 4                           | 5                                        | 6                                        | 7                            | 8                             |
|----------------------------|-----------------------------|-----------------------------|-----------------------------|-----------------------------|------------------------------------------|------------------------------------------|------------------------------|-------------------------------|
| 10 Lowest Sampled Rates    | Gender: Male                | Gender: Female              | Gender: Male                | Gender: Female              | Gender: Male                             | Gender: Female                           | Gender: Male                 | Gender: Female                |
| 10 Highest Sampled Rates   | Age: 18                     | Age: 18                     | Age: 22                     | Age: 22                     | Age: 30                                  | Age: 30                                  | Age: 35                      | Age: 35                       |
| Lowest/Highest Rate Bolded | Student                     | Student                     | Student                     | Student                     | Employed                                 | Employed                                 | Employed                     | Employed                      |
|                            | Single<br>Years Licensed: 2 | Single<br>Years Licensed: 2 | Single<br>Years Licensed: 6 | Single<br>Years Licensed: 6 | Married/Common Law<br>Years Licensed: 14 | Married/Common Law<br>Years Licensed: 14 | Single<br>Years Licensed: 19 | Single<br>Years Licensed: 19  |
|                            | License: Stage 2 Learners   |                             | License: Fully Licensed     | License: Fully Licensed     | License: Fully Licensed                  | License: Fully Licensed                  | License: Fully Licensed      | License: Fully Licensed       |
|                            | Elochoo. Otago 2 Eodinoro   | Electrice: Glage 2 Learners | Election 1 dily Election    | Election 1 dily Election    | Election 1 dily Election                 | Liberise. Fully Electrised               | Electrice: I any Electriced  | Election 1 dily Election      |
|                            | 2012 HONDA CIVIC LX         | 2012 HONDA CIVIC LX         | 2008 HONDA CIVIC EX-L       | 2008 HONDA CIVIC EX-L       | 2019 FORD F350 SD XLT                    | 2019 FORD F350 SD XLT                    | 2018 VOLKSWAGEN              | 2018 VOLKSWAGEN               |
|                            |                             |                             |                             |                             | CREW CAB                                 | CREW CAB                                 | TIGUAN 2.0 TSI               | TIGUAN 2.0 TSI                |
|                            | Claim and conviction free   | Claim and conviction free   | Accident, Sep. 2019         | Accident, Sep. 2019         | Accident, Mar. 2021                      | Accident, Mar. 2021                      |                              | 1 Major conviction, Sep. 2021 |
|                            | Commute: 7 KM               | Commute: 7 KM               | Commute: 10 KM              | Commute: 10 KM              | Commute: 10 KM                           | Commute: 10 KM                           | Commute: 20 KM               | Commute: 20 KM                |
|                            | Annual KM: 15,000 KM        | Annual KM: 20,000 KM                     | Annual KM: 20,000 KM                     | Annual KM: 20,000 KM         | Annual KM: 20,000 KM          |
|                            |                             |                             |                             |                             |                                          |                                          |                              |                               |
| Abbeteford                 | P2 004                      | \$2.004                     | ¢0.500                      | ¢0.500                      | ¢0.440                                   | ¢2.442                                   | ¢1 400                       | ¢1 400                        |
| Abbotsford<br>Nanaimo      | \$2,994<br>\$2,067          | \$2,994<br>\$2,067          | \$2,586<br>\$1,796          | \$2,586<br>\$1,796          | \$2,413<br>\$1,689                       | \$2,413<br>\$1,689                       | \$1,492<br><b>\$1,043</b>    | \$1,492<br><b>\$1,043</b>     |
| Prince George              | \$2,067<br>\$2,139          | \$2,067<br>\$2,139          | \$1,796<br>\$1,790          | \$1,796<br>\$1,790          | \$1,689<br>\$1,911                       | \$1,689<br>\$1,911                       | \$1,043<br>\$1,137           | \$1,043<br>\$1,137            |
| Vancouver West End         | \$3,044                     | \$3,044                     | \$2,680                     | \$2,680                     | \$2,385                                  | \$2,385                                  | \$1,495                      | \$1,495                       |
| West Kelowna               | \$2,311                     | \$2,311                     | \$1,971                     | \$1,971                     | \$1,928                                  | \$1,928                                  | \$1,178                      | \$1,178                       |
| Alberta                    |                             |                             |                             |                             |                                          |                                          |                              |                               |
| Calgary                    | \$6,140                     | \$4,928                     | \$4,207                     | \$3,663                     | \$5,042                                  | \$5,042                                  | \$2,712                      | \$2,639                       |
| Edmonton                   | \$6,471                     | \$5,169                     | \$4,376                     | \$3,827                     | \$4,480                                  | \$4,674                                  | \$2,754                      | \$2,701                       |
| Grande Prairie             | \$5,576                     | \$4,111                     | \$3,730                     | \$3,039                     | \$4,701                                  | \$4,701                                  | \$2,312                      | \$2,264                       |
| Red Deer                   | \$5,557                     | \$4,183                     | \$3,786                     | \$3,112                     | \$4,939                                  | \$4,939                                  | \$2,611                      | \$2,546                       |
| Saskatchewan               |                             |                             |                             |                             |                                          |                                          |                              |                               |
| Esterhazy<br>Saskatoon     | \$1,130<br><b>\$1,128</b>   | \$1,130<br><b>\$1,128</b>   | \$1,472<br>\$1,470          | \$1,472<br>\$1,470          | \$1,417<br>\$1.416                       | \$1,417<br>\$1.416                       | \$1,075<br>\$1,073           | \$1,075<br>\$1,073            |
|                            | \$1,126                     | \$1,120                     | \$1,470                     | \$1,470                     | \$1,410                                  | \$1,410                                  | \$1,073                      | \$1,073                       |
| Manitoba                   | 04.470                      | P4 470                      | C4 407                      | <b>C4 407</b>               | <b>04 504</b>                            | <b>64 504</b>                            | <b>#4.000</b>                | <b>64</b> 000                 |
| Brandon<br>Winnipeg        | \$1,472<br>\$1,540          | \$1,472<br>\$1,540          | \$1,427<br>\$1,492          | \$1,427<br>\$1,492          | \$1,521<br>\$1,581                       | \$1,521<br>\$1,581                       | \$1,300<br>\$1,359           | \$1,300<br>\$1,359            |
| Thompson                   | \$1,323                     | \$1,323                     | \$1,492                     | \$1,283                     | \$1,328                                  | \$1,328                                  | \$1,359                      | \$1,359<br>\$1,167            |
| The Pas                    | \$1,317                     | \$1,317                     | \$1,277                     | \$1,277                     | \$1,308                                  | \$1,308                                  | \$1,161                      | \$1,161                       |
| Ontario                    |                             |                             | . ,                         | . ,                         | , ,,,,,,,,,,,,,,,,,,,,,,,,,,,,,,,,,,,,,  | ,,,,,,,,,,,,,,,,,,,,,,,,,,,,,,,,,,,,,,,  |                              | * , -                         |
| Kitchener                  | \$5,774                     | \$4,596                     | \$3,468                     | \$3,252                     | \$3,423                                  | \$3,360                                  | \$2,032                      | \$1,986                       |
| Ottawa                     | \$4,482                     | \$3,659                     | \$2,811                     | \$2,670                     | \$3,103                                  | \$3,029                                  | \$1,802                      | \$1,753                       |
| Sudbury                    | \$4,869                     | \$3,944                     | \$2,899                     | \$2,620                     | \$3,256                                  | \$3,117                                  | \$1,819                      | \$1,767                       |
| Thunder Bay                | \$5,576                     | \$4,111                     | \$3,730                     | \$3,039                     | \$4,701                                  | \$4,701                                  | \$2,312                      | \$2,264                       |
| Toronto                    | \$5,294                     | \$3,997                     | \$3,232                     | \$2,755                     | \$3,356                                  | \$3,299                                  | \$1,916                      | \$1,876                       |
| New Brunswick              |                             |                             |                             |                             |                                          |                                          |                              |                               |
| Fredericton                | \$4,050                     | \$4,050                     | \$3,212                     | \$3,212                     | \$2,505                                  | \$2,505                                  | \$1,698                      | \$1,698                       |
| Miramichi                  | \$4,145                     | \$4,145                     | \$3,275                     | \$3,275                     | \$2,473                                  | \$2,473                                  | \$1,734                      | \$1,734                       |
| Moncton                    | \$4,509<br>\$4,483          | \$4,509<br>\$4,483          | \$3,551<br>\$3,500          | \$3,551<br>\$3,509          | \$2,785<br>\$2,760                       | \$2,785<br>\$2,769                       | \$1,892<br>\$1,880           | \$1,892<br>\$1,889            |
| Saint John                 | \$4,483                     | <b>Ф4,403</b>               | \$3,509                     | \$3,509                     | \$2,769                                  | \$∠,709                                  | \$1,889                      | \$1,009                       |
| Nova Scotia                | Φ4 QQ4                      | ¢2 544                      | ¢2.440                      | <b>\$0.000</b>              | \$2.400                                  | ¢2 440                                   | \$2.204                      | <b>\$2.057</b>                |
| Antigonish<br>Halifax      | \$4,284<br><b>\$5,315</b>   | \$3,544<br><b>\$4,452</b>   | \$3,118<br>\$3,707          | \$2,682<br>\$3,335          | \$3,493<br>\$3,944                       | \$3,419<br>\$3,863                       | \$2,294<br>\$2,681           | \$2,257<br>\$2,650            |
| Sydney                     | \$5,517                     | \$4,452<br>\$4,578          | \$3,707                     | \$3,508                     | \$3,944<br>\$4,014                       | \$3,931                                  | \$2,662                      | \$2,630<br>\$2,624            |
| Truro                      | \$4,328                     | \$3,588                     | \$3,153                     | \$2,716                     | \$3,488                                  | \$3,415                                  | \$2,292                      | \$2,256                       |
| Prince Edward Island       |                             |                             |                             |                             |                                          |                                          |                              |                               |
| Charlottetown              | \$3,023                     | \$2,782                     | \$2,003                     | \$1,868                     | \$3,125                                  | \$3,054                                  | \$1,428                      | \$1,386                       |
| Summerside                 | \$2,953                     | \$2,205                     | \$1,950                     | \$1,823                     | \$3,066                                  | \$2,999                                  | \$1,398                      | \$1,356                       |
| Newfoundland               |                             |                             |                             |                             |                                          |                                          |                              |                               |
| Corner Brook               | \$4,115                     | \$4,115                     | N/A                         | N/A                         | N/A                                      | N/A                                      | \$1,514                      | \$1,514                       |
| Gander                     | \$4,115                     | \$4,115                     | N/A                         | N/A                         | N/A                                      | N/A                                      | \$1,514                      | \$1,514                       |
| St. John's                 | \$6,828                     | \$6,828                     | N/A                         | N/A                         | N/A                                      | N/A                                      | \$2,255                      | \$2,255                       |

# Single Operator and Automobile Profiles

| Rates Legend                                     | 9                                             | 10                                            | 11)                                           | 12                                            | 13                                            | 14)                                           | 15                                            | 16                                            |
|--------------------------------------------------|-----------------------------------------------|-----------------------------------------------|-----------------------------------------------|-----------------------------------------------|-----------------------------------------------|-----------------------------------------------|-----------------------------------------------|-----------------------------------------------|
| 10 Lowest Sampled Rates 10 Highest Sampled Rates | Gender: Male<br>Age: 37                       | Gender: Female<br>Age: 37                     | Gender: Male<br>Age: 40                       | Gender: Female<br>Age: 40                     | Gender: Male<br>Age: 45                       | Gender: Female<br>Age: 45                     | Gender: Male<br>Age: 50                       | Gender: Female<br>Age: 50                     |
| Lowest/Highest Rate Bolded                       | Employed                                      | Employed                                      | Unemployed                                    | Unemployed                                    | Employed                                      | Employed                                      | Employed                                      | Employed                                      |
|                                                  | Married/Common Law                            | Married/Common Law                            | Single                                        | Single                                        | Married/Common Law                            | Married/Common Law                            | Married/Common Law                            | Married/Common Law                            |
|                                                  | Years Licensed: 21<br>License: Fully Licensed | Years Licensed: 21<br>License: Fully Licensed | Years Licensed: 24<br>License: Fully Licensed | Years Licensed: 24<br>License: Fully Licensed | Years Licensed: 29<br>License: Fully Licensed | Years Licensed: 29<br>License: Fully Licensed | Years Licensed: 34<br>License: Fully Licensed | Years Licensed: 34<br>License: Fully Licensed |
|                                                  | -                                             |                                               |                                               | ziconico. i uny ziconicou                     | Licenses, runy Licenses                       | Electrical Fully Electrica                    |                                               | Electrice: I ally Electriced                  |
|                                                  | 2021 TESLA MODEL 3<br>STANDARD RANGE PLUS 50  | 2021 TESLA MODEL 3<br>STANDARD RANGE PLUS 50  | 2017 FORD ESCAPE SE                           | 2017 FORD ESCAPE SE                           | 2018 FORD F150 XLT<br>SUPERCREW               | 2018 FORD F150 XLT                            | 2010 DODGE GRAND<br>CARAVAN SE                | 2010 DODGE GRAND<br>CARAVAN SE                |
|                                                  |                                               | Minor conviction, Mar. 2022                   | Claim and conviction free                     | Claim and conviction free                     | Claim and conviction free                     | SUPERCREW Claim and conviction free           | Claim and conviction free                     |                                               |
|                                                  | Commute: 80 KM                                | Commute: 80 KM                                | Commute: 0 KM                                 | Commute: 0 KM                                 | Commute: 100 KM                               | Commute: 100 KM                               | Commute: 10 KM                                | Commute: 10 KM                                |
|                                                  | Annual KM: 30,000 KM                          | Annual KM: 30,000 KM                          | Annual KM: 10,000 KM                          | Annual KM: 10,000 KM                          | Annual KM: 30,000 KM                          | Annual KM: 30,000 KM                          | Annual KM: 15,000 KM                          | Annual KM: 15,000 KM                          |
|                                                  |                                               |                                               |                                               |                                               |                                               |                                               |                                               |                                               |
| British Columbia                                 |                                               |                                               |                                               |                                               |                                               |                                               |                                               |                                               |
| Abbotsford                                       | \$2,166                                       | \$2,166                                       | \$1,214                                       | \$1,214                                       | \$1,458                                       | \$1,458                                       | \$1,108                                       | \$1,108                                       |
| Nanaimo<br>Prince George                         | \$1,497<br>\$1,783                            | \$1,497<br>\$1,783                            | <b>\$859</b><br>\$901                         | <b>\$859</b><br>\$901                         | <b>\$1,032</b><br>\$1,128                     | <b>\$1,032</b><br>\$1,128                     | \$782<br>\$767                                | \$782<br>\$767                                |
| Vancouver West End                               | \$1,783<br>\$2,061                            | \$1,783<br>\$2,061                            | \$901<br>\$1,320                              | \$901<br>\$1,320                              | \$1,128<br>\$1,475                            | \$1,128<br>\$1,475                            | \$767<br>\$1,163                              | \$767<br>\$1,163                              |
| West Kelowna                                     | \$1,769                                       | \$1,769                                       | \$949                                         | \$949                                         | \$1,152                                       | \$1,152                                       | \$847                                         | \$847                                         |
| Alberta                                          |                                               |                                               |                                               |                                               |                                               |                                               |                                               |                                               |
| Calgary                                          | \$4,375                                       | \$4,234                                       | \$2,062                                       | \$2,042                                       | \$2,874                                       | \$2,797                                       | \$1,489                                       | \$1,497                                       |
| Edmonton                                         | \$4,364                                       | \$4,264                                       | \$2,009                                       | \$2,003                                       | \$2,566                                       | \$2,538                                       | \$1,490                                       | \$1,504                                       |
| Grande Prairie<br>Red Deer                       | \$3,783<br>\$4,277                            | \$3,696<br>\$4,136                            | \$1,716<br>\$1,874                            | \$1,691<br>\$1,842                            | \$2,722<br><b>\$3,101</b>                     | \$2,629<br><b>\$2,972</b>                     | \$1,167<br>\$1,279                            | \$1,164<br>\$1,247                            |
|                                                  | Ψ 1,2                                         | ψ1,100                                        | ψ.,σ                                          | ψ1,0 i2                                       | 40,101                                        | <b>V</b> =,0. =                               | Ψ1,210                                        | Ψ.,=                                          |
| Saskatchewan<br>Esterhazy                        | \$1,376                                       | \$1,376                                       | \$1,208                                       | \$1,208                                       | \$1,359                                       | \$1,359                                       | \$878                                         | \$878                                         |
| Saskatoon                                        | \$1,374                                       | \$1,374                                       | \$1,206                                       | \$1,206                                       | \$1,358                                       | \$1,358                                       | \$877                                         | \$877                                         |
| Manitoba                                         |                                               |                                               |                                               |                                               |                                               |                                               |                                               |                                               |
| Brandon                                          | \$1,672                                       | \$1,672                                       | \$1,109                                       | \$1,109                                       | \$1,308                                       | \$1,308                                       | \$956                                         | \$956                                         |
| Winnipeg                                         | \$1,747<br>\$1,501                            | \$1,747<br>\$1,501                            | \$1,187                                       | \$1,187<br>\$1,042                            | \$1,360                                       | \$1,360<br>\$1,139                            | \$1,001                                       | \$1,001<br>\$859                              |
| Thompson<br>The Pas                              | \$1,501<br>\$1,493                            | \$1,501<br>\$1,493                            | \$1,042<br>\$1,026                            | \$1,042<br>\$1,026                            | \$1,139<br>\$1,123                            | \$1,139<br>\$1,123                            | \$859<br>\$853                                | \$853                                         |
| Ontario                                          | <b>4</b> 1,100                                | ¥1,100                                        | ¥1,1==                                        | ¥.,.==                                        | ¥1,1=5                                        | ¥.,,.==                                       | ****                                          | ****                                          |
| Kitchener                                        | \$3,743                                       | \$3,679                                       | \$1,600                                       | \$1,595                                       | \$1,765                                       | \$1,768                                       | \$1,209                                       | \$1,229                                       |
| Ottawa                                           | \$3,605                                       | \$3,536                                       | \$1,388                                       | \$1,365                                       | \$1,677                                       | \$1,652                                       | \$1,054                                       | \$1,066                                       |
| Sudbury                                          | \$3,396                                       | \$3,319                                       | \$1,392                                       | \$1,370                                       | \$1,630                                       | \$1,600                                       | \$997                                         | \$1,017                                       |
| Thunder Bay                                      | \$3,783                                       | \$3,696                                       | \$1,716                                       | \$1,691                                       | \$2,722                                       | \$2,629                                       | \$1,167                                       | \$1,164                                       |
| Toronto                                          | \$3,748                                       | \$3,659                                       | \$1,508                                       | \$1,522                                       | \$1,731                                       | \$1,733                                       | \$1,008                                       | \$1,034                                       |
| New Brunswick                                    | <b>CO 750</b>                                 | <b>0.750</b>                                  | <b>₾4.004</b>                                 | <b>\$4.004</b>                                | Ø4.405                                        | Φ4.40F                                        | <b>\$0.70</b>                                 | <b>#070</b>                                   |
| Fredericton<br>Miramichi                         | \$2,750<br>\$2,744                            | \$2,750<br>\$2,744                            | \$1,291<br>\$1,333                            | \$1,291<br>\$1,333                            | \$1,435<br>\$1.480                            | \$1,435<br>\$1,480                            | \$973<br>\$987                                | \$973<br>\$987                                |
| Moncton                                          | \$2,744<br>\$3,140                            | \$2,744<br>\$3,140                            | \$1,439                                       | \$1,439                                       | \$1,586                                       | \$1,460<br>\$1,586                            | \$1,093                                       | \$1,093                                       |
| Saint John                                       | \$3,126                                       | \$3,126                                       | \$1,447                                       | \$1,447                                       | \$1,604                                       | \$1,604                                       | \$1,083                                       | \$1,083                                       |
| Nova Scotia                                      |                                               |                                               |                                               |                                               |                                               |                                               |                                               |                                               |
| Antigonish                                       | \$2,151                                       | \$2,079                                       | \$1,245                                       | \$1,232                                       | \$2,104                                       | \$1,537                                       | \$897                                         | \$895                                         |
| Halifax                                          | \$2,602<br>\$3,541                            | \$2,522                                       | \$1,385<br>\$1,446                            | \$1,375<br>\$1,422                            | \$1,675                                       | \$1,649                                       | \$1,036<br>\$1,088                            | \$1,036<br>\$1,085                            |
| Sydney<br>Truro                                  | \$2,541<br>\$2,150                            | \$2,459<br>\$2,079                            | <b>\$1,446</b><br><b>\$1,242</b>              | \$1,433<br>\$1,230                            | \$1,797<br>\$1,558                            | <b>\$1,768</b><br><b>\$1,531</b>              | \$1,088<br>\$902                              | \$1,085<br>\$900                              |
| Prince Edward Island                             | <del></del> ,·                                | <del>+-</del> ,                               | ¥ · ,= ·=                                     | Ţ.,==-                                        | Ţ·,                                           | ¥ ·, ·                                        | ***-                                          | ****                                          |
| Charlottetown                                    | \$2,324                                       | \$2,262                                       | \$1,109                                       | \$1,085                                       | \$1,290                                       | \$1,253                                       | \$691                                         | \$686                                         |
| Summerside                                       | \$2,258                                       | \$2,198                                       | \$1,086                                       | \$1,063                                       | \$1,260                                       | \$1,224                                       | \$674                                         | \$669                                         |
| Newfoundland                                     |                                               |                                               |                                               |                                               |                                               |                                               |                                               |                                               |
| Corner Brook                                     | \$2,599                                       | \$2,599                                       | \$1,033                                       | \$1,033                                       | \$1,365                                       | \$1,365                                       | \$854                                         | \$854                                         |
| Gander                                           | \$2,599                                       | \$2,599                                       | \$1,033                                       | \$1,033                                       | \$1,365                                       | \$1,365                                       | \$854                                         | \$854                                         |
| St. John's                                       | \$3,785                                       | \$3,785                                       | \$1,507                                       | \$1,507                                       | \$1,893                                       | \$1,893                                       | \$1,346                                       | \$1,346                                       |