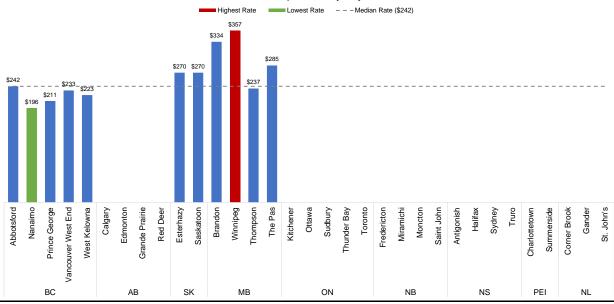

# Rate Comparisons

A summary of the rate comparisons for the customer profiles and cities can be found in Exhibit 2 – Results Summary. Exhibit 3 – Profile Results presents the operator(s) and vehicle(s) information for each profile alongside graphical rate comparisons between the provinces. Exhibit 4 – Additional Statistics displays the average, minimum, maximum, median, 25<sup>th</sup> percentile, and 75<sup>th</sup> percentile rates sampled for the customer profiles and cities.

Throughout the exhibits information is generally displayed with the provinces arranged from west to east across the country. For Exhibits 2 and 3, in cases where five or more sampled quotes were obtained for a given customer profile in a certain city, an average of the second to fourth lowest rates quotes was used in the comparisons. This average was intended to reflect the likelihood that a customer shopping for insurance is most likely to choose one of the best rates available to them. Where fewer than five quotes were provided, an average of all quotes obtained was used in the comparisons.

# **Province Specific Notes**

Manitoba - All Manitoba drivers pay an additional driver license premium on top of the vehicle insurance premium, based on the driver's Driver Safety Rating level. The license premiums are included in the rates shown in the exhibits.