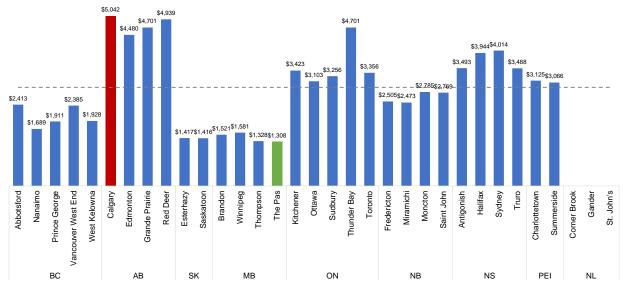

# Rate Comparisons

A summary of the rate comparisons for the customer profiles and cities can be found in Exhibit 2 – Results Summary. Exhibit 3 – Profile Results presents the operator(s) and vehicle(s) information for each profile alongside graphical rate comparisons between the provinces. Exhibit 4 – Additional Statistics displays the average, minimum, maximum, median, 25<sup>th</sup> percentile, and 75<sup>th</sup> percentile rates sampled for the customer profiles and cities.

Throughout the exhibits information is generally displayed with the provinces arranged from west to east across the country. For Exhibits 2 and 3, in cases where five or more sampled quotes were obtained for a given customer profile in a certain city, an average of the second to fourth lowest rates quotes was used in the comparisons. This average was intended to reflect the likelihood that a customer shopping for insurance is most likely to choose one of the best rates available to them. Where fewer than five quotes were provided, an average of all quotes obtained was used in the comparisons.