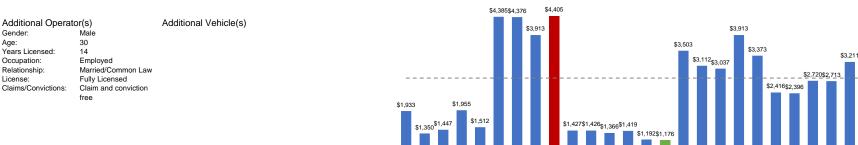

# Rate Comparisons

A summary of the rate comparisons for the customer profiles and cities can be found in Exhibit 2 – Results Summary. Exhibit 3 – Profile Results presents the operator(s) and vehicle(s) information for each profile alongside graphical rate comparisons between the provinces. Exhibit 4 – Additional Statistics displays the average, minimum, maximum, median, 25<sup>th</sup> percentile, and 75<sup>th</sup> percentile rates sampled for the customer profiles and cities.

Throughout the exhibits information is generally displayed with the provinces arranged from west to east across the country. For Exhibits 2 and 3, in cases where five or more sampled quotes were obtained for a given customer profile in a certain city, an average of the second to fourth lowest rates quotes was used in the comparisons. This average was intended to reflect the likelihood that a customer shopping for insurance is most likely to choose one of the best rates available to them. Where fewer than five quotes were provided, an average of all quotes obtained was used in the comparisons.

For certain customer profiles, online quotes were not available for all cities sampled. Such customers would have to speak to a broker/insurer and provide more information to obtain a quote. The rates in these instances are marked as N/A in Exhibit 2 and 4, or are not shown in the bar charts in Exhibit 3.