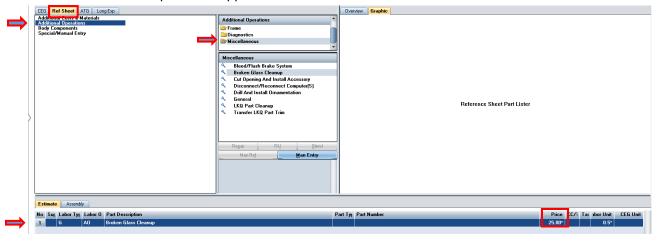

## **ARIES Payment Request (APR) Error:**

It has come to our attention that it is possible to mistakenly enter a Price (dollar value) when adding an 'Additional Operation' labour item to an estimate. Please Note that if a "Price" (dollar value) is entered instead of Labour Unit (time), the payment will be stopped in (APR).

## E.g.:

Incorrect Additional Operations application:

**Note:** If/when appropriate to use an Additional Operations entry, do not put a Price in. Additional Operations entries are for Labour entries only.