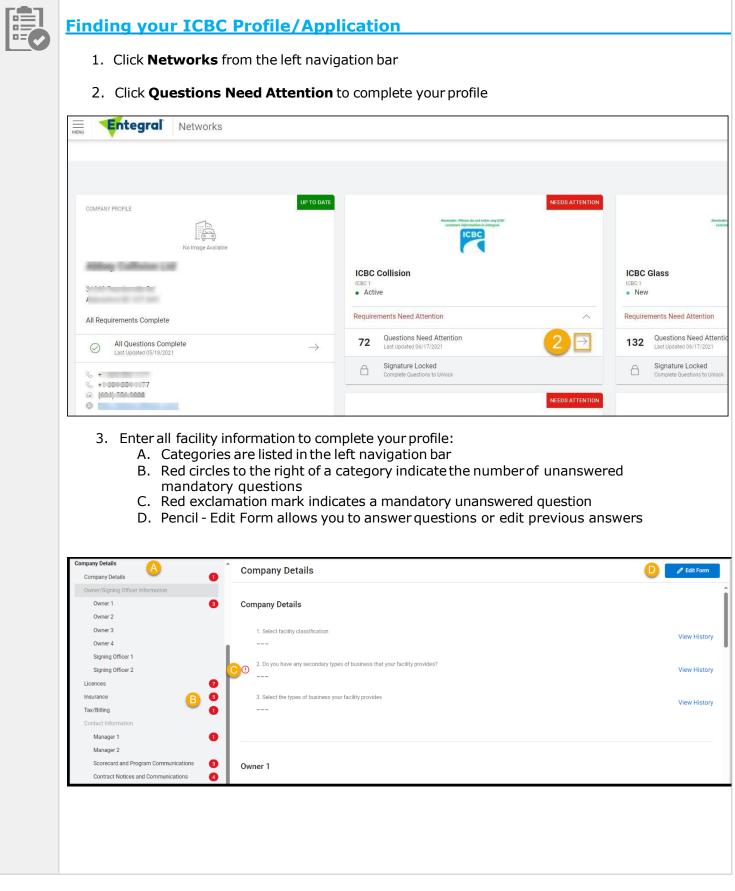

## Accessing Entegral

1. <u>Log-in to Entegral</u> with your username and password. If you do not know your username and/or password, or if you are having trouble logging in, please call Entegral at 1-877-933- 2063.

**Note:** Commercial Repair facilities will have a unique username and password if they participate in the collision repair program.

2. Agree to Entegral's terms and conditions when prompted. This will not show up again after you click, I Accept.

**Important**: Repair facilities that do not consent to the terms and conditions will be unable to participate in the Program.

3. Access Company Information from the left navigation bar to confirm your company name and address are entered correctly. The name should be the name your facility uses while doing business and how you want customers to find your facility on the facility locator.