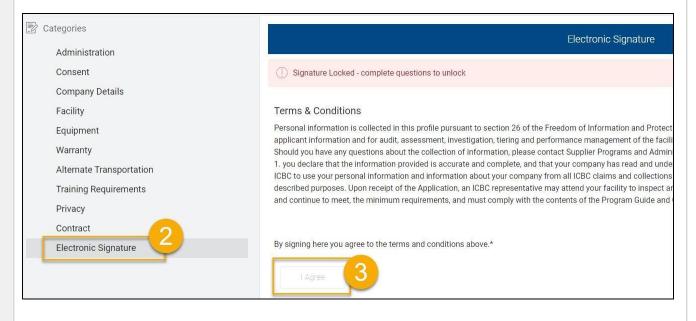

## Completing and submitting your Entegral Application

In the last section of the profile, review the terms and condition and provide an electronic signature to confirm that you agree to the terms and conditions.

To complete and submit your Entegral application:

- 1. Answer all the mandatory questions for each category.
- 2. Repeat these steps until you reach the **Electronic Signature** category.
- 3. Select **I Agree**. This option only displays when all the mandatory question have been answered.
- 4. Select OK.