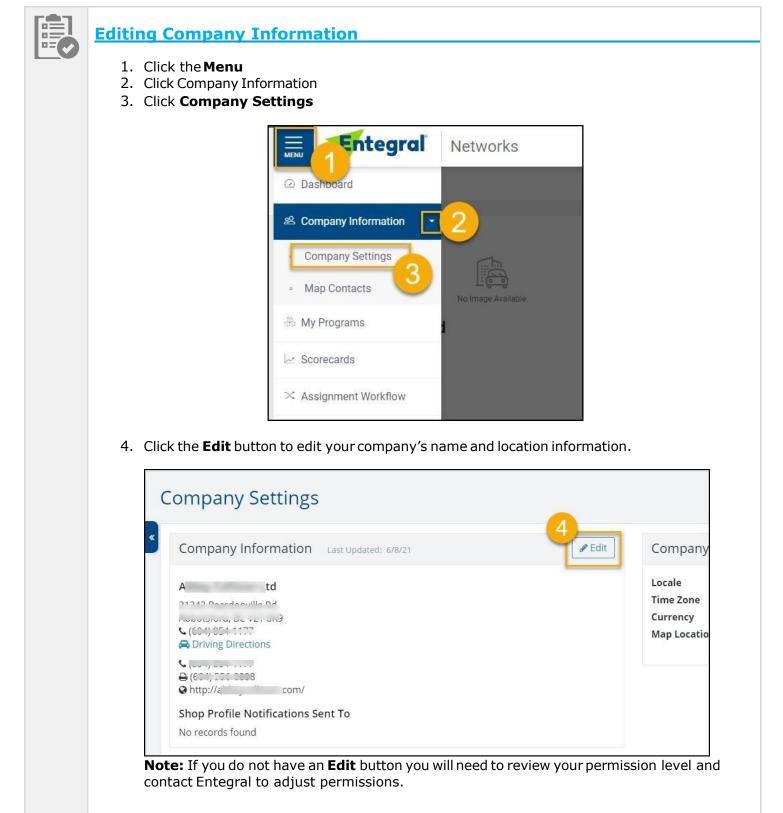

Refer to <u>Editing Company Information</u> if information in this section requires updating.

|    |                                                                                                                                                                           |                                                                                                                                   |                                                                                                          |                                                                                   | Traini                  | ng Requirements                                                                                             |                                                             |                                                   |                                    |               |
|----|---------------------------------------------------------------------------------------------------------------------------------------------------------------------------|-----------------------------------------------------------------------------------------------------------------------------------|----------------------------------------------------------------------------------------------------------|-----------------------------------------------------------------------------------|-------------------------|-------------------------------------------------------------------------------------------------------------|-------------------------------------------------------------|---------------------------------------------------|------------------------------------|---------------|
|    |                                                                                                                                                                           | TRAINING REC                                                                                                                      | QUIREMENTS                                                                                               |                                                                                   |                         |                                                                                                             |                                                             |                                                   |                                    | ~             |
|    |                                                                                                                                                                           | 0                                                                                                                                 | List the names of employees                                                                              | who require ICBC Collision Re                                                     | spair Program training. |                                                                                                             |                                                             |                                                   | Cancel                             | Save          |
|    |                                                                                                                                                                           |                                                                                                                                   |                                                                                                          |                                                                                   |                         |                                                                                                             |                                                             |                                                   |                                    |               |
| De | etails of                                                                                                                                                                 | the Se                                                                                                                            | ctions ir                                                                                                | n the En                                                                          | tegral P                | rofile/A                                                                                                    | pplicatio                                                   | on                                                |                                    |               |
| 1. | notificatio                                                                                                                                                               | e of busi<br>ns, tier, a                                                                                                          | ness, maili                                                                                              | ng and faci<br>If informa                                                         | ility addres            | and lists yo<br>ses, email<br>section req                                                                   | address fo                                                  | or bank de                                        | eposit                             |               |
| 2. | <ul> <li>Compa<br/>Impor<br/>busine<br/>second<br/>Admini</li> <li>Owner<br/>Licence</li> <li>Insura</li> <li>Tax/Bi</li> <li>Contac</li> <li>Custon<br/>Note:</li> </ul> | any Deta<br>rtant: C<br>ss your<br>lary bus<br>istration.<br>/Signing<br>es<br>nce<br>lling<br>rt Inform<br>ner Servi<br>The info | ils<br>Collision and<br>facility pro<br>iness types<br>OfficerInfo<br>ation<br>ice Options<br>rmation ad | d glass fac<br>vides. Con<br>s. This sec<br>ormation<br>(e.g. langu<br>ded in Cus | uages, hour             | ompany det<br>ease do not<br>icilities will<br>e updated b<br>rs of operati<br>vice Option<br>rou will neec | select the<br>not have<br>by Supplie<br>ion)<br>ns will app | the abilit <sup>,</sup><br>r Progran<br>ear on th | y to selec<br>ns and<br>e facility | t<br>locator. |
| 3. | Facility: I                                                                                                                                                               | n this se                                                                                                                         | ction you'll                                                                                             | provide th                                                                        | ne details o            | f your facili                                                                                               | ity and teo                                                 | chnology                                          | requirem                           | ent           |
| 4. | Equipme                                                                                                                                                                   | <b>nt</b> : In thi                                                                                                                | s section, y                                                                                             | ′ou′ll confir                                                                     | m the vario             | ous equipme                                                                                                 | ent availat                                                 | ole in you                                        | r facility                         |               |
| 5. | Warranty                                                                                                                                                                  | : In this                                                                                                                         | section, ye                                                                                              | ou'll specif                                                                      | y the detai             | ls of your v                                                                                                | varranty                                                    |                                                   |                                    |               |
|    |                                                                                                                                                                           |                                                                                                                                   |                                                                                                          |                                                                                   |                         |                                                                                                             |                                                             |                                                   |                                    |               |

**Important**: Repair facilities that do not consent to the terms and conditions will be unable to participate in the Program.

3. Access Company Information from the left navigation bar to confirm your company name and address are entered correctly. The name should be the name your facility uses while doing business and how you want customers to find your facility on the facility locator.

If you have more than one location, differentiate facilities with an identifier such as the name of the city or town or part of the address. For example:

- MNO Glass Vancouver
- MNO Glass Main St
- MNO Glass Commercial Dr

Also, ensure your facility address meets <u>Canada Post standards</u> and does not use:

- symbols (e.g. instead of using the number symbol Unit #10 use 10 12345 Main St or 12345 Main St, Unit 10) or
- abbreviations in reference to the name of town or city